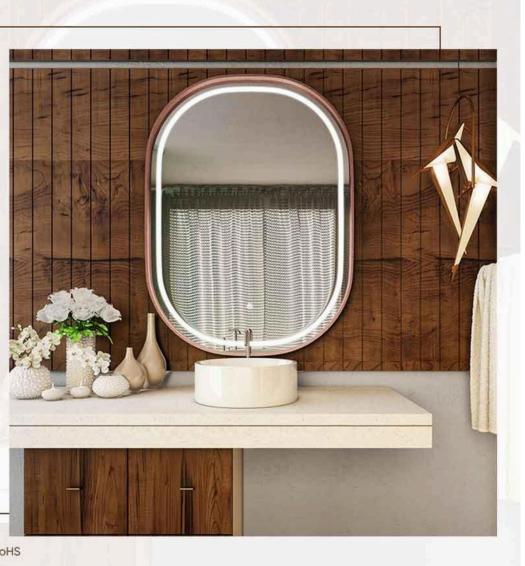

## LED Vanity Mirrors with Touch Sensor

You'll be able to light up your life with the perfect <u>LED Vanity Mirror</u> when you buy this one. With remote control features, it's never been easier or more fashionable than now! You can find any detail that needs planning before opening night thanks in part due our easy-to use design - just imagine how much time was wasted on other products where everything is difficult? We know what people want: an elegant yet modern look; stylish decorations like ours which fit right into most spaces without bulky furniture taking away from precious floor area (we've got something for everyone). So don't wait another minute. This LED lighted Vanity mirror with touch sensor is the perfect gift for your bathroom. Its sleek design will make you feel like royalty while shaving or applying makeup. Bring home today from LedMyPlace.