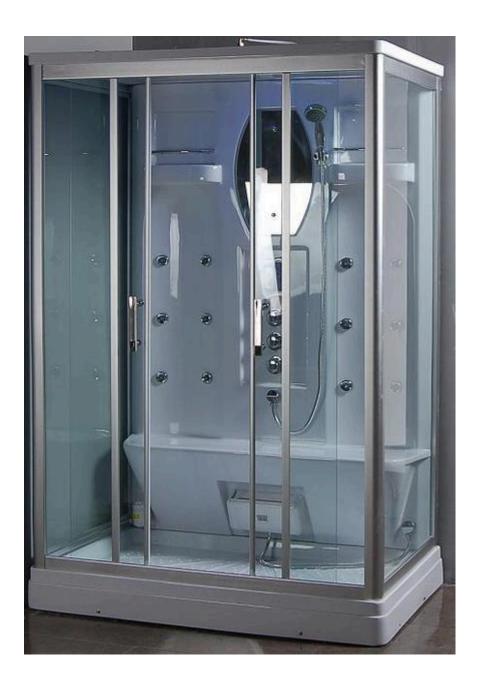

Steam showers are enclosed spaces covered with smoked glass panels and doors. These showers appear in various shapes. Both the single and double steam showers come in varied shapes like semi circle, semi oval, rectangular or square. If you decide to prefer to set up a corner steam shower in your house then to choose the semi circle shape will be most convenient to suit your needs. <u>steam shower enclosure installation</u>

While choosing off the high end steam showers you should always look for the steam shower unit which includes all essential features. Normally the great steam showers come with accessories like mirror, aromatherapy, foot massage, radio, water resistant speakers, CD/MP3 player plus the water temperature regulator. Determine the features you need to have in your steam shower and select the item accordingly.