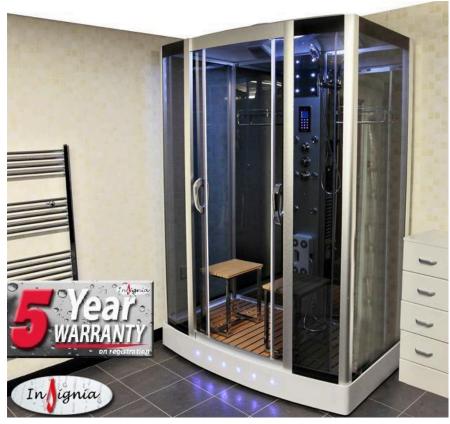

## Being sure you choose the best steam shower for one's bathroom

A well-designed steam shower installed in your very own bathroom can not merely increase the worth of your home but gives you several health benefits as well. Study and researches have shown that steam showers help cure various diseases such as common cold, asthma and bronchitis by eliminating the toxins from our body and developing a far better immune power and also cleanse our skin from deep inside. While you decide to purchase a steam shower for your home you need to choose the best product to get the best out put. A Wide array of steam showers is present within the market. They show up in different sizes and shapes. While choosing a great quality steam shower it is important to remember certain important factors. There are lots of companies who are selling a lot of different steam showers. You must try to find the foremost reliable companies who will be quite experienced in this particular field and offer only the top class items. <u>heres a link to view some showers</u> Before buying the steam shower it is vital that you consider your requirements. For couples and families double steam showers would be ideal as they are more spacious and can accommodate two or more people. So, if you want to talk about the goodness of the steam shower along with your family you're able to try to find the bigger steam showers. While selecting the size of your steam shower its also wise to consider the measurements of your bathroom where in actuality the shower is going to be installed. For those who have a huge bathroom with a wide variety of space you may get the larger form of steam showers which are often as big once the saunas. But also for smaller space you need to buy the smaller steam shower that is no bigger than the ordinary showers.

Corner steam showers are very popular since they is generally fitted easily on any of all of the four corners from the bathroom. It is lot more space saving and convenient. On the other hand the wall steam shower are often set flat against any of all of the four walls of your own bathroom. If you wish to take pleasure in the luxury of this spa shower at your home you should select the bath tub steam showers. And if you already have a bath tub in your bathroom it is simple to install a steam shower for the reason that as well.

While choosing off the high end steam showers you should always look for the steam shower unit which includes all essential features. Normally the great steam showers come with accessories like mirror, aromatherapy, foot massage, radio, water resistant speakers, CD/MP3 player plus the water temperature regulator. Determine the features you need to have in your steam shower and select the item accordingly.