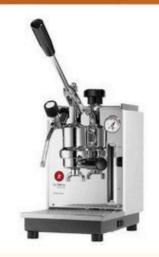

### Brew Like a Pro with the Olympia Express Cremina

Experience espresso perfection with the <u>Olympia Express Cremina</u>, a classic lever-operated machine known for its rich crema and balanced flavors. Crafted with Swiss precision, it ensures an authentic brewing experience. Available at **Cerini Coffee & Gifts** – your destination for premium espresso gear.

# **Brew Like a Pro** with the Olympia **Express Cremina**

The Olympia Express Cremina is a lever espresso machine that delivers rich espresso with crema, featuring a pre-infusion system and premium Swiss craftsmanship.

#### LEVER OPERATION:

Pre-infusion piston system for perfect espresso.