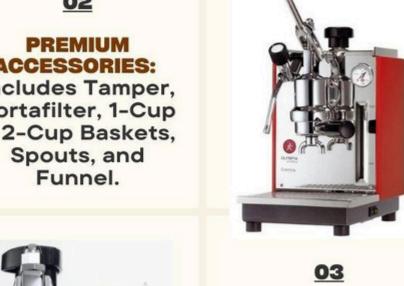

## **ACCESSORIES:**

Includes Tamper, Portafilter, 1-Cup & 2-Cup Baskets, Spouts, and