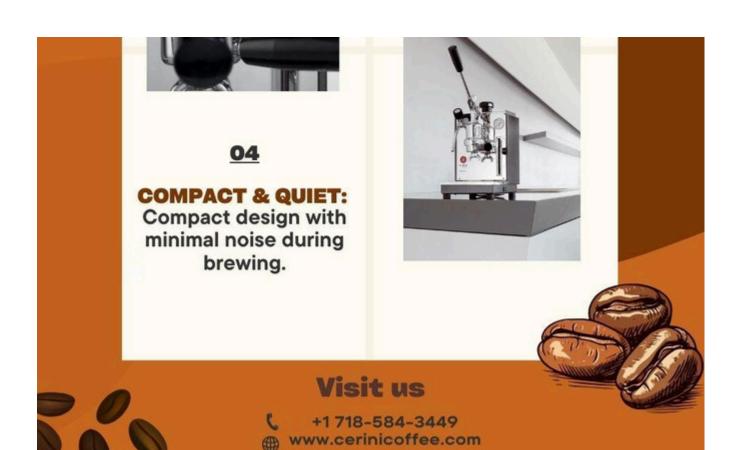

pia Express Cremina</u>, a classic lever-operated machine known for its rich crema and balanced flavors. Crafted with Swiss precision, it ensures an authentic brewing experience. Available at **Cerini Coffee & Gifts** – your destination for premium espresso gear.

**Contact us at +1 718-584-3449 or visit us for more!** 



# **Brew Like a Pro** with the Olympia **Express Cremina**





The Olympia Express Cremina is a lever espresso machine that delivers rich espresso with crema, featuring a pre-infusion system and premium Swiss craftsmanship.



01

#### LEVER OPERATION:

Pre-infusion piston system for perfect espresso.



## **ACCESSORIES:**

Includes Tamper, Portafilter, 1-Cup & 2-Cup Baskets, Spouts, and



#### **SWISS QUALITY:**

**Expertly crafted for** long-lasting performance.