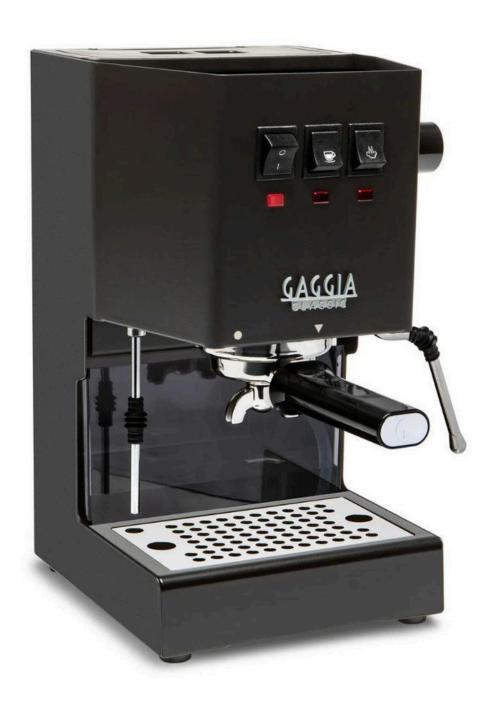

## Gaggia Classic Evo Pro - Espresso Machine | Cerini Coffee and Gifts

We are proud to offer the <u>Gaggia Classic Evo Pro - Espresso Machine</u>, a timeless and reliable addition to any coffee enthusiast's kitchen. With its robust design and commercial-grade features, the **Gaggia Classic Evo Pro** is perfect for those who appreciate high-quality espresso made right at home.

## **Key Features:**

- Chrome-plated marine brass portafilter for excellent heat stability and consistent espresso.
- Three-way solenoid valve for easy, mess-free clean-up.
- Turbo Frother attachment for perfect milk frothing.
- Intuitive rocker-switch controls for easy brewing and steaming.
- Polished stainless steel finish that complements any kitchen.

## **Specifications:**

- Removable 72oz water reservoir.
- 58mm commercial-style portafilter for ground coffee or ESE pods.
- 3.5oz boiler with two heating elements.
- Dimensions: 14.25"H x 8"W x 9.5"D, Weight: 20lbs.