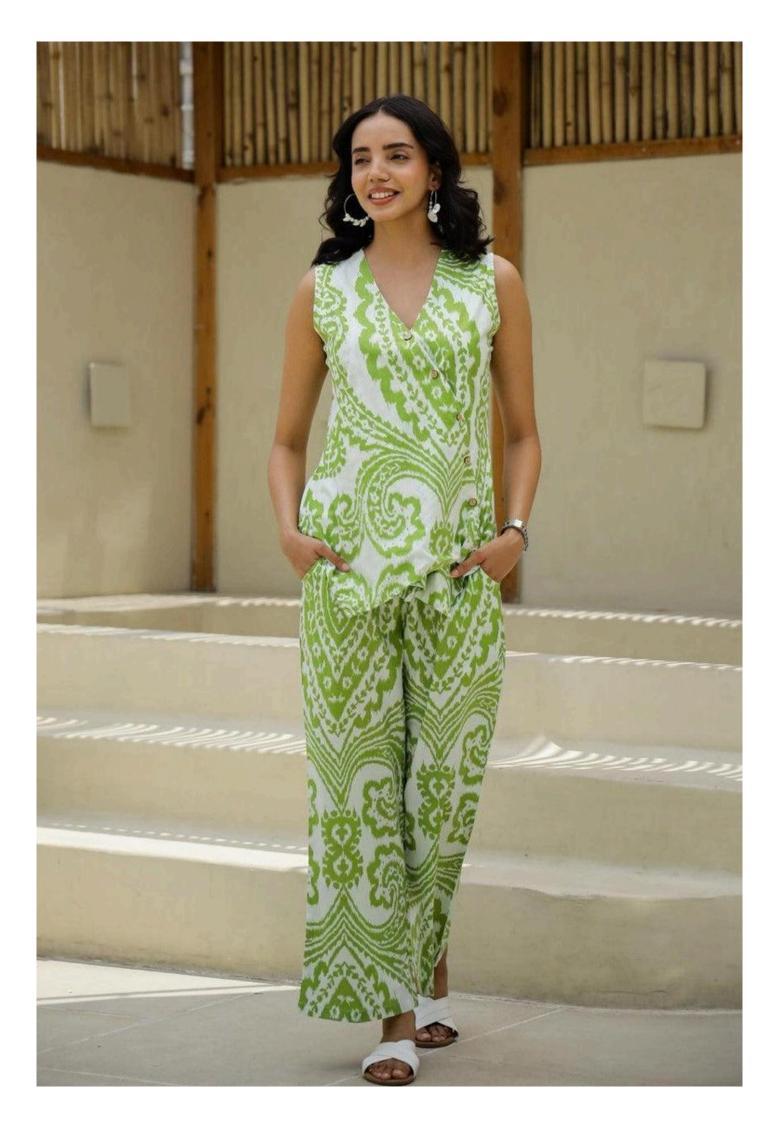

- **Bold prints:** Co-ord sets in bold prints like floral, animal print, or geometric patterns are a popular trend this season. These prints add a fun and eye-catching element to your outfit.
- **Monochrome**: Monochrome co-ord sets are sleek and sophisticated. They are a great option for a polished and minimalist look.
- **Athleisure-inspired:** Co-ord sets in athleisure fabrics like cotton and jersey are comfortable and versatile. They are perfect for casual outings or working from home.
- Ethnic influences: Co-ord sets inspired by ethnic styles like Indian, African, or Moroccan are a unique and trendy choice. These sets often feature intricate embroidery, vibrant colors, and bold patterns.
- Sustainable fabrics: Co-ord sets made from sustainable fabrics like organic cotton or recycled polyester are becoming increasingly popular as consumers become more conscious of their environmental impact.