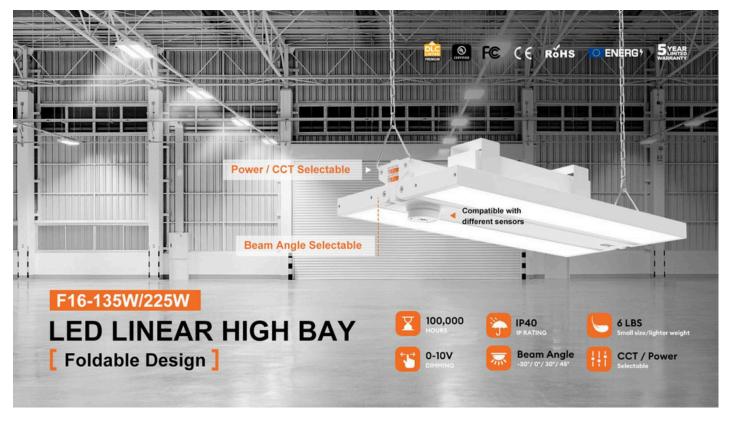

## Features:

Power and CCT Tunable Fixture (100-277V): The GK-F16 offers multiple power options (135W/110W/85W, 225W/185W/150W) and color temperature settings (3000K/4000K/5000K) to meet diverse lighting needs.

Dimming Capabilities: Standard 0-10V dimming allows for customizable light levels, enhancing energy savings and user comfort.

Smart Integration: An expansion port supports additional sensors, including PIR and microwave sensor kits, making it a smart lighting solution for modern facilities.

Flexible Installation: Designed for both ceiling-mounted and hanging installations, the GK-F16 adapts to various structural requirements.

DLC Premium Listed: Ensuring top-tier performance and energy efficiency.

Longevity: Boasting a 100,000-hour lifespan, verified by IES LM-80 and TM-21 calculations, and backed by a 5-year limited warranty.

Optional Accessories: Enhance functionality with a boom junction box, ceiling-mounted base, and emergency power supply options.

Adjustable Beam Angles: With settings of -30°, 0°, 30°, and 45°, the GK-F16 provides precise

light distribution.

Space-Saving Design: Its folding feature significantly reduces packaging size, cutting down on shipping costs.