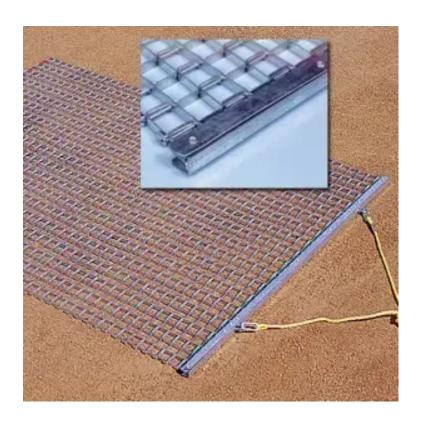

## Ultimate Baseball Field Drag Mat for Professional Maintenance

Keep your baseball diamond in pristine condition with our Heavy-Duty <u>Baseball Field Drag</u> <u>Mat</u>. Engineered for efficient field maintenance, this drag mat ensures a smooth, finely groomed surface, essential for player safety and performance. Made from durable materials, it's designed to withstand heavy use while providing uniform leveling across the infield and warning tracks. Whether for practice sessions or game days, this mat makes field preparation quick and effortless. Upgrade your field maintenance routine to enhance your team's playing environment and show your commitment to excellence.