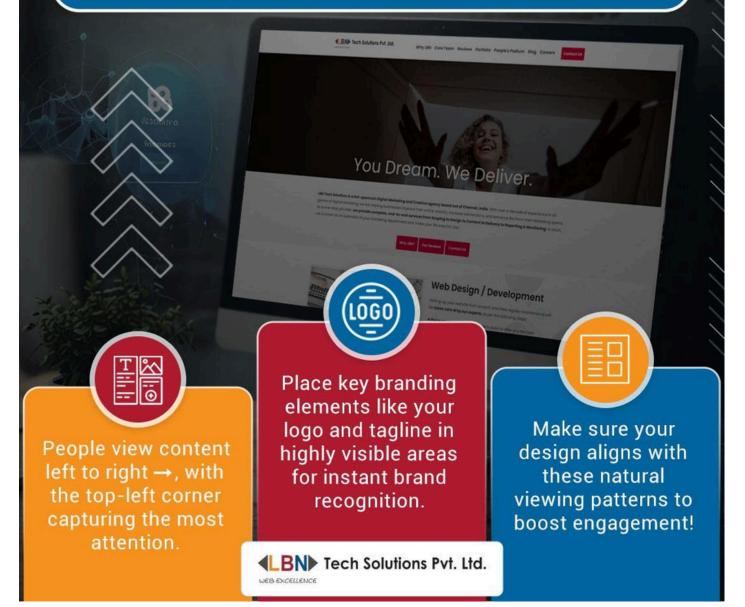

## Unlock the Secrets of Website Design

Did you know that visitors follow similar patterns when browsing websites? Leverage these \*hot zones\* to highlight your brand's identity effectively!

Pro Tips:

- People view content left to right  $\square$ , with the top-left corner capturing the most attention.
- Place key branding elements like your logo and tagline in highly visible areas for instant brand recognition.
- Make sure your design aligns with these natural viewing patterns to boost engagement! Optimize your site for success today! Visit <u>https://lbntechsolutions.com/</u>