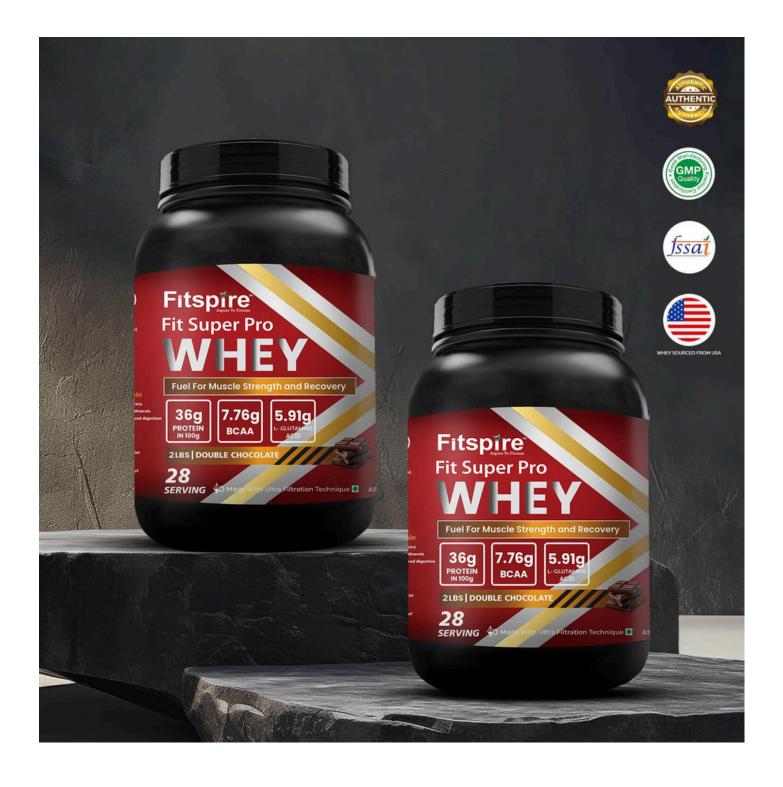

## Best Protein Powder for Strength & Recovery

Boost your muscle growth and recovery with the <u>Best Whey Protein in India</u>—Fitspire Fit Super Pro Whey. Packed with 36g of high-quality protein, 7.76g of BCAA, and 5.91g of L-Glutamine per 100g, this protein powder supports muscle strength, repair, and endurance, helping you achieve your fitness goals faster. Its rich double chocolate flavor makes it a delicious post-workout treat.

Searching for the <u>Best Protein Powder</u>? Fitspire's premium whey protein is sourced from the USA and formulated using an ultra-filtration technique, ensuring purity and fast absorption. Certified by FSSAI and GMP, it is safe, reliable, and perfect for athletes, bodybuilders, and fitness enthusiasts seeking superior muscle recovery and performance.