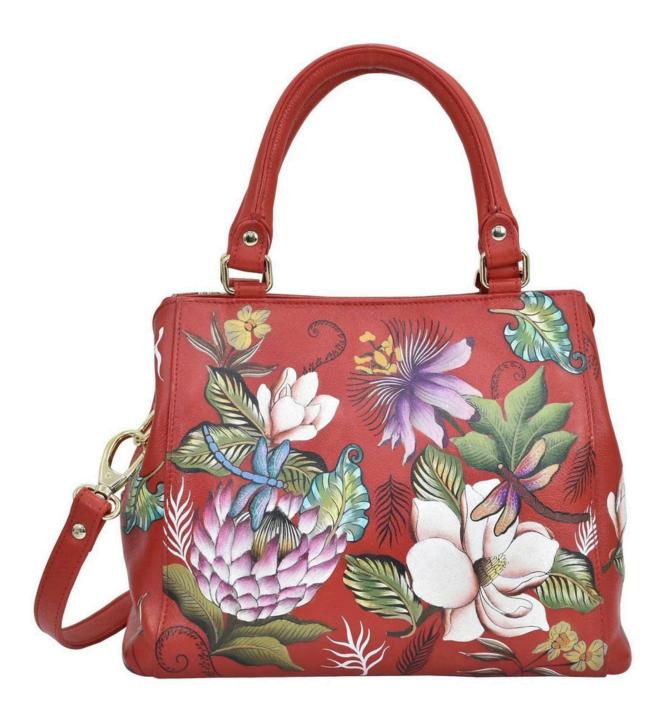

## Crimson Garden Leather Hand Painted Multi Compartment Satchel - 690 – Anuschka Leather

Buy Crimson Garden Leather Hand Painted Multi Compartment Satchel - 690 – Anuschka Leather. With the multi compartment design and security, this Crimson Garden hand painted satchel bag is the perfect accessory for your style. Shop Online!