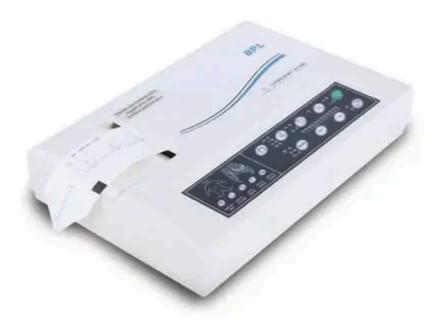

## Revolutionizing Healthcare: The Role of ECG Machines in Medical Diagnosis

In the realm of modern medicine, technological advancements continue to play a pivotal role in improving diagnostic accuracy, patient care, and treatment outcomes. Among the most essential diagnostic tools in cardiovascular healthcare is the Electrocardiogram (ECG) machine. This revolutionary device has transformed the way healthcare professionals diagnose and manage various cardiac conditions, making it an indispensable asset in medical facilities worldwide. An <a href="ECG machine">ECG machine</a> is a medical device used to record the electrical activity of the heart over a period of time.