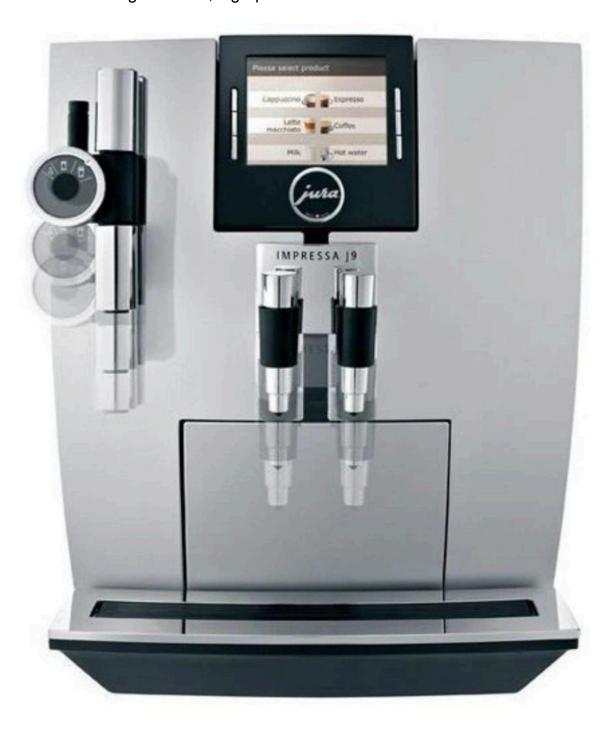

## Jura Capresso Impressa J9 Coffee Machine | Cerini Coffee and Gifts

Elevate your coffee experience with the <u>Jura Capresso Impressa J9 One Touch TFT</u>

<u>Display Coffee Machine</u> from Cerini Coffee and Gifts. This premium machine features a modern TFT display for easy control and one-touch brewing for perfect coffee every time.

Whether you crave espresso, cappuccino, or latte, enjoy consistent and delicious results with its customizable settings. A sleek, high-performance coffee maker for home or office use.

## Features:

- One-Touch Brewing: Effortless, customizable brewing for various coffee styles.
- Advanced TFT Display: User-friendly interface with clear, easy-to-read settings.
- Versatility: Make espresso, cappuccinos, lattes, and more.
- Elegant Design: Stylish, space-saving machine perfect for any kitchen or office.