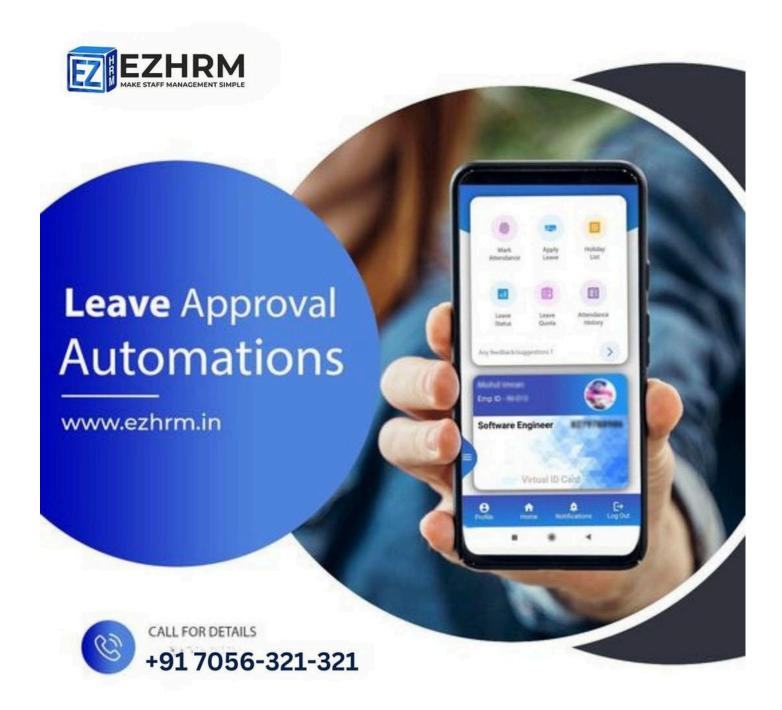

## #LeaveManagementSystem – Simplify Employee Leave Tracking with EZHRM

Managing employee leaves manually can be time-consuming and prone to errors. **EZHRM's Leave Management System** offers a smart, automated solution to streamline leave requests, approvals, and tracking, ensuring smooth HR operations.

Why Choose EZHRM's Leave Management System?

- ✓ Automated Leave Requests & Approvals Reduce paperwork and speed up approvals.
- **Real-time Leave Balance Tracking** Employees and HR teams can monitor leave balances instantly.
- ✓ Custom Leave Policies & Holiday Management Tailor leave structures to fit company policies.
- **Detailed Reports & Insights** − Get accurate leave analytics for better workforce planning. With EZHRM, businesses can eliminate manual errors, improve efficiency, and enhance employee satisfaction.

Contact Us: +91-7056-321-321

Facebook | LinkedIn

Boost your HR efficiency today with EZHRM's Leave Management System! 🚀