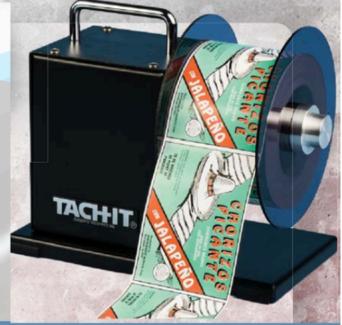

## Buy Desktop Label Rewinder | Labeling Solutions

Transform your labeling tasks effortlessly by getting the Desktop 110 or 220-volt <u>Label</u>

Rewinder from our website labeling solutions. With a maximum label width of 4.25 inches and compatibility with both 1 or 3-inch core sizes, this device is a game-changer for organizing your workflow. Streamline your processes and enhance productivity today by exploring this must-have tool on our website!

## Desktop 110 or 220 Volt Label Rewinder. 4.25in Max Label Width. 1 or 3in Core

## Features & Benefits:

- Economical Label ReWinder
- Designed for 24/7/365 operation
- Unit has a dancer arm
- Slip clutch to avoid label web breakage
- Perfect for pharmaceuticals, medical packaging, retail, manufacturing, industry