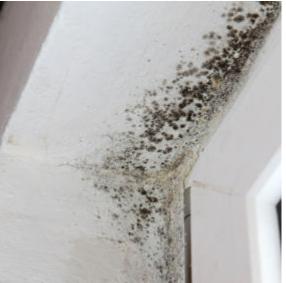

## Florida Restoration Consultants and Estimators

Florida Restoration Consultants and Estimators (FRCE), located in West Park, is a leading entity specialized in disaster recovery and restoration since 2010. We're renowned as the trusted mold remediators who bring your property back to its original state. Our top-tier services include roof tarps, mold remediation, and water restoration, ensuring that your premises remain safe and robust.