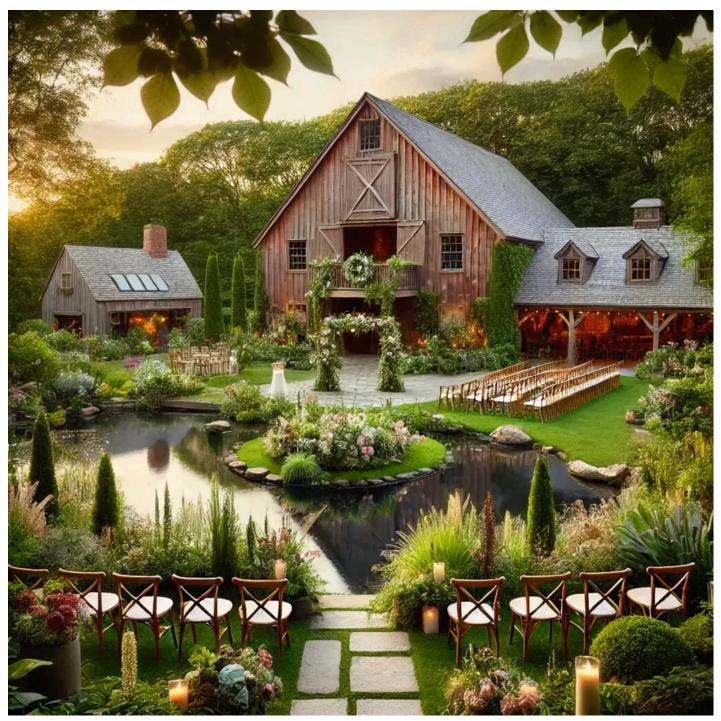

## **Stunning Natural Beauty**

Bradstreet Farm is nestled amidst beautiful landscapes, offering stunning outdoor views that create a perfect backdrop for wedding ceremonies. Whether you choose the charming barn, the lush gardens, or the tranquil pond area, this wedding venue in Rowley, MA, has a variety of spaces that fit both intimate and larger celebrations.

#### **Rustic Elegance**

The barn at Bradstreet Farm blends rustic charm with elegant touches, creating an inviting atmosphere for guests. Its spacious interior allows for flexibility in decor and layout, so you can design your wedding reception exactly how you envision it. This timeless, rustic yet refined ambiance is one of the most popular reasons couples choose Bradstreet Farm as their wedding venue in Rowley, MA.

In conclusion, Bradstreet Farm offers the perfect blend of natural beauty, personal service, and rustic elegance, making it the ideal wedding venue in Rowley, MA. Couples love it for its picturesque settings and the unforgettable memories it helps create.