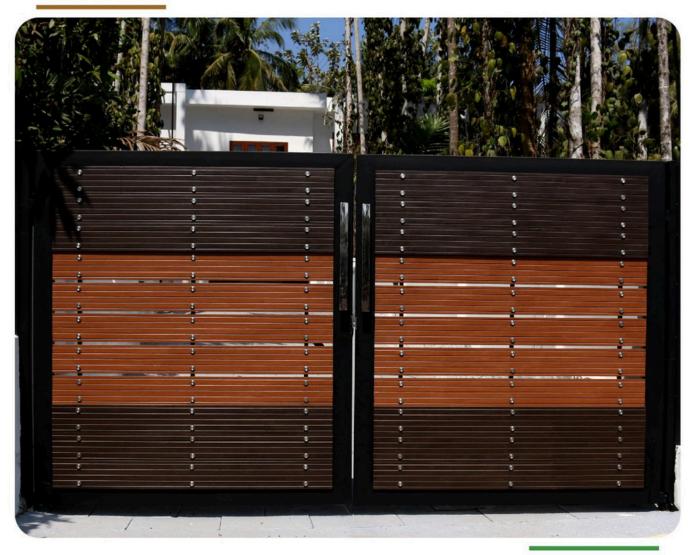

## Enhance Your Home with Durable and Elegant Versa WPC Gates

Transform your entrance with our <u>premium WPC gates</u>, designed to combine beauty with resilience. Unlike traditional wooden or metal gates, **Versa WPC gates** offer superior durability, requiring minimal maintenance while maintaining an elegant appearance. Crafted with the finest **wood plastic composite materials**, our gates resist weathering, warping, and fading, ensuring they look stunning for years to come. Perfect for homeowners seeking a stylish yet cost-effective solution, **Versa WPC gates** provide both affordability and lasting quality. Enhance your home's curb appeal with the elegance and strength of **WPC gates** today!