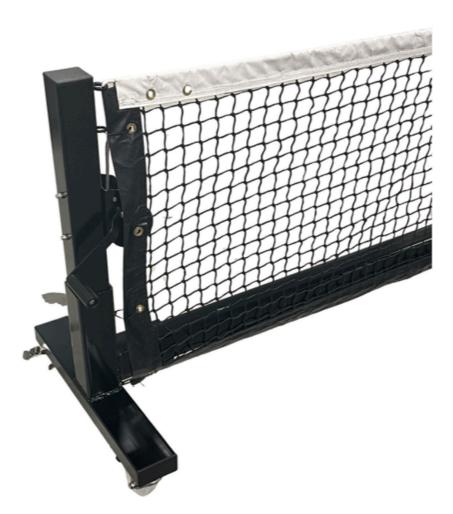

## Game On-The-Go - Portable Pickleball Net System For Ultimate Convenience

Experience pickleball anytime, anywhere with our <u>portable pickleball net</u> system. Designed for easy setup and transport, this versatile system is perfect for players on the move. With a length of 22 feet, it's suitable for both indoor and outdoor use, making it ideal for tournaments, recreational play, and training sessions. Crafted from durable materials, this net system offers reliable performance and stability on any surface. Elevate your pickleball experience with the

convenience of our Portable Pickleball Net System. Order now and enjoy endless hours of fun and competition wherever you go!