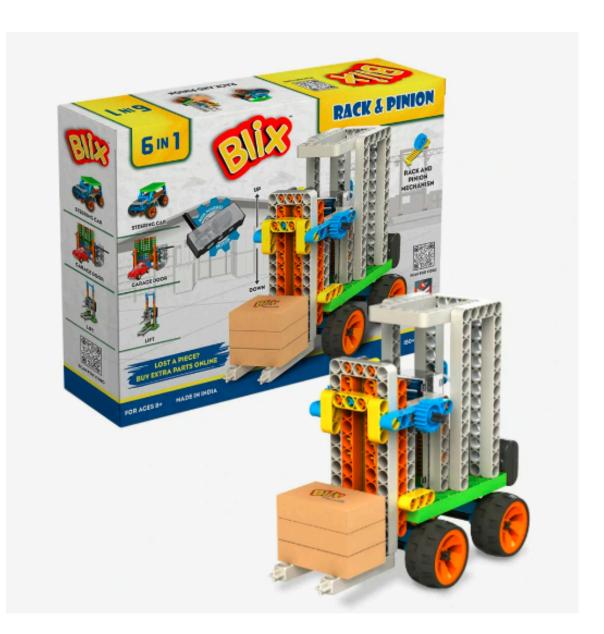

## **BLIX RACK & PINION - ROBOTICS FOR KIDS**

With the Blix Rack and Pinion set, you can build six incredible models and explore how this powerful mechanism is applied in real-world machines. From lifting cargo in a forklift and opening garage gates to adjusting a machine bed's position and steering a car's wheels—each model brings engineering concepts to life! Just push the button, watch it in action, and experience the magic of motion firsthand.

## MAKE AN INDUSTRIAL REAL LIFE FORK LIFT.