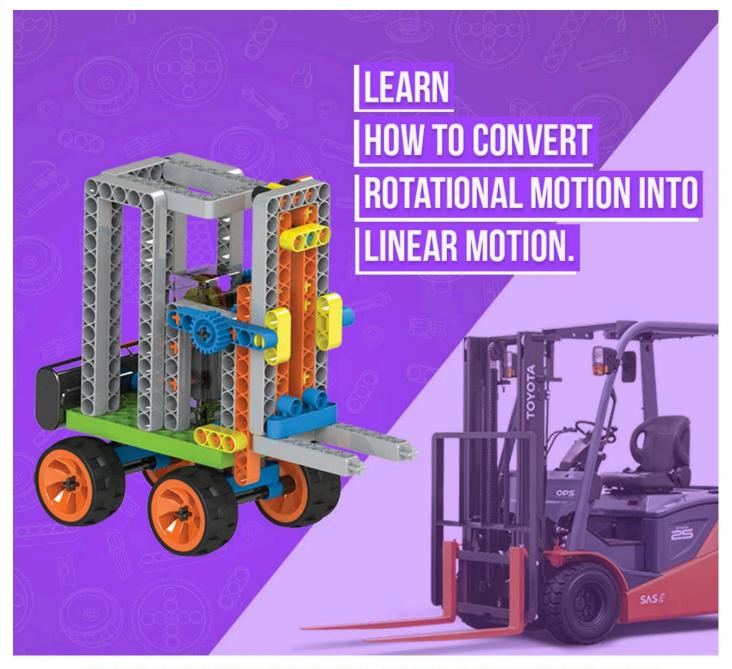

## **BLIX RACK & PINION - ROBOTICS FOR KIDS**

With the Blix Rack and Pinion set, you can build six incredible models and explore how this powerful mechanism is applied in real-world machines. From lifting cargo in a forklift and opening garage gates to adjusting a machine bed's position and steering a car's wheels—each model brings engineering concepts to life! Just push the button, watch it in action, and experience the magic of motion firsthand.

## MAKE AN INDUSTRIAL REAL LIFE FORK LIFT.