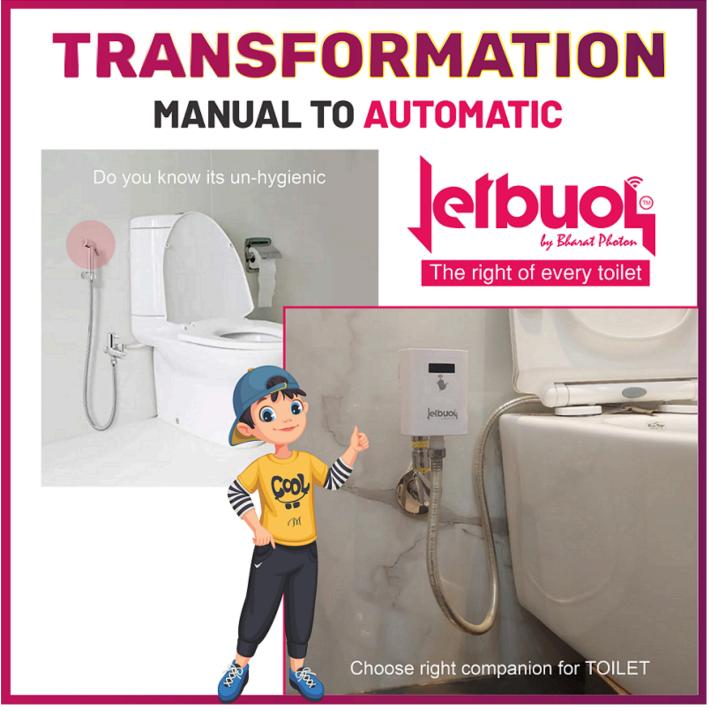

## Jetbuoy: The Automatic Jet Spray Solution for Your WC Commode

Introducing Jetbuoy, the revolutionary <u>Automatic Jet Spray</u> solution designed to elevate your bathroom experience to new heights of cleanliness and convenience. Gone are the days of using cumbersome handheld bidets or dealing with messy toilet paper. With this, you can enjoy the ultimate hygienic cleansing with just the touch of a button.

## Say goodbye to discomfort and hello to unparalleled freshness with Jetbuoy advanced features:

**Hands-Free Operation:** This is equipped with motion sensors that detect your presence, activating the jet spray automatically when you approach the toilet and turning it off when you're done. No need to touch anything, ensuring a germ-free experience.

**Easy Installation:** Installing Jetboy is quick and hassle-free, requiring no complex plumbing or electrical work. Simply attach it to your existing toilet seat, and you're ready to enjoy the benefits of hands-free cleansing.