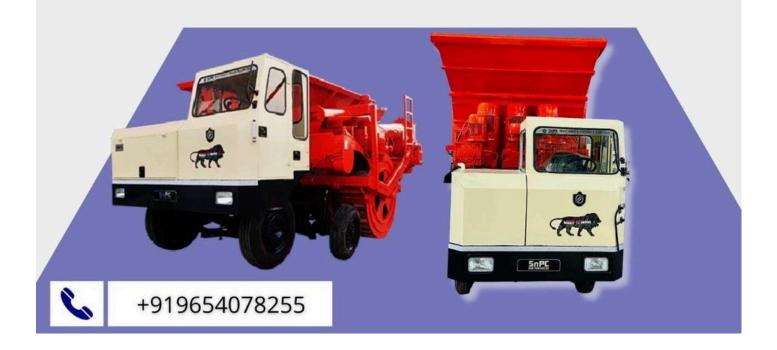

## Find your perfect brick making machine and let your business grow

faster as compared to manual production. This machine revolutionize construction industry with its speed and reduction in 45% cost. This machine is eco-friendly as well as it requires one-third of water for its working. Some of these models are BMM-404, BMM-310, BMM-160. These machines produce brick moving on wheel like a moving truck. Kiln owner can produce brick anywhere anytime independently with minimum labour. Customer can order our machine from any country, state or can visit us for their own satisfaction.