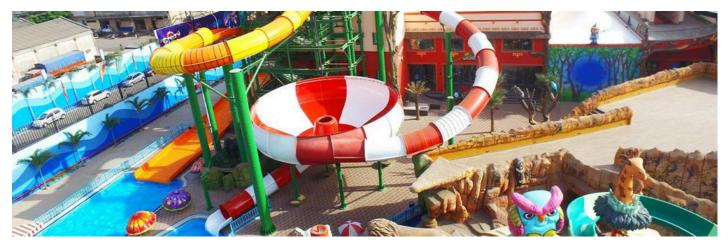

## Water Park Bowl Slide Journey on the Thrilling Hop on Jungle Boat

Get ready to immerse yourself in the <u>Water Park Bowl Slide</u> Journey on the thrilling Hop on Jungle Boat – an adventure you won't want to miss! This exhilarating attraction is designed to ignite your senses as you embark on a wild journey through twists and turns. Feel the rush of excitement as you slide down, spiraling through a tube, and then get ready for a heartpounding twist as you're launched into a massive bowl. As you spin around the bowl's edges, your excitement builds, and you'll be thrilled as you're spun several times before reaching the center. It's an unforgettable ride that combines speed, thrills, and pure excitement.