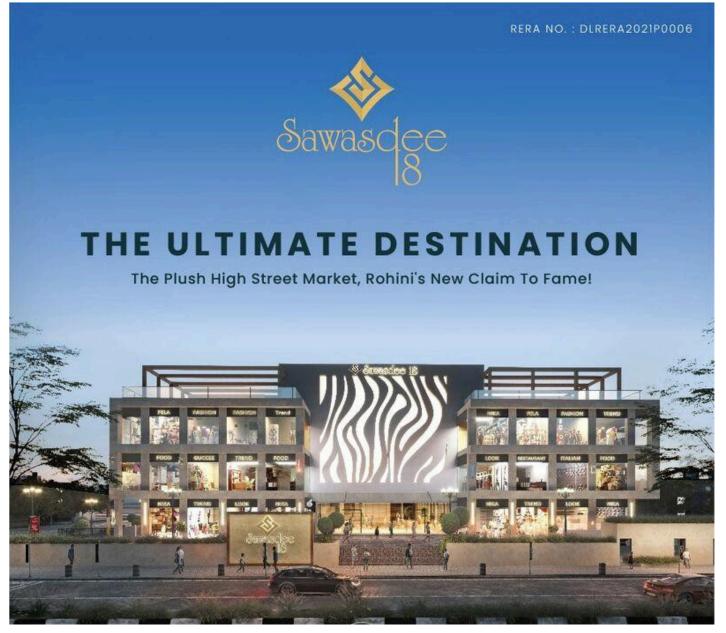

## Sawasdee 18, Sector-18, Rohini, Delhi

<u>Sawasdee 18</u> is a high-street market launched by Galaxy Group. Sawasdee 18 is centrally and strategically located in sector 18, Rohini, which is the busiest community center in the area. Sawasdee is a one-stop market destination where you will be able to find everything under one roof. From cafes to stationeries and big shopping brands, Sawasdee 18 <u>retail shops</u> are all set to provide you with top-notch facilities and amenities. Sawasdee 18 is spread over 1 acre of landbank. The project is thoughtfully planned keeping in mind the needs of modern investors. Sawasdee 18 is the epitome of exquisite infrastructure crafted beautifully with contemporary designs.