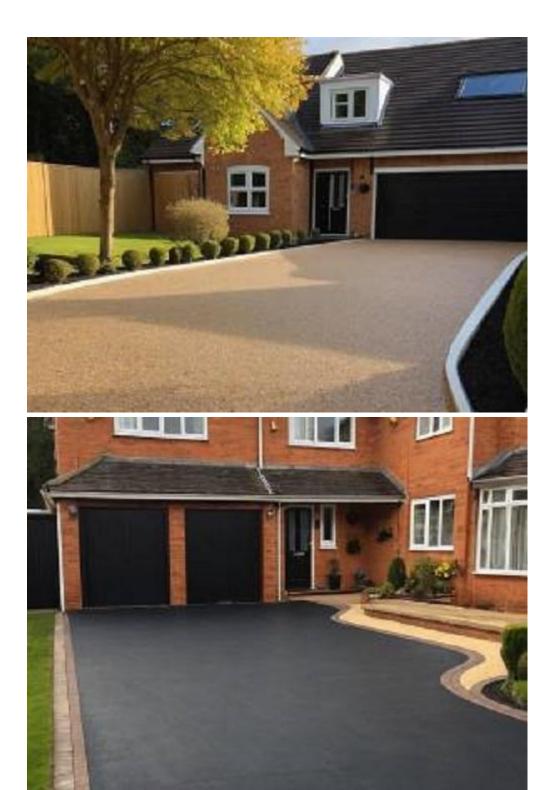

## **Watford Driveways**

Watford Driveways is your expert partner for premium driveway installations in Watford and surrounding areas, including Rickmansworth, Bushey, and Abbots Langley. Our team specialises in creating bespoke driveways using top-quality materials such as block paving, resin bound, tarmac, and gravel. Whether you're looking to enhance the aesthetic appeal of your home or need a durable, low-maintenance solution, we have the experience to deliver the perfect driveway for you. Each project is tailored to meet your unique requirements, ensuring both functionality and style. With years of expertise, we pride ourselves on excellent customer service and a commitment to quality craftsmanship. At Watford Driveways, we manage the entire process from design to installation, ensuring your driveway is completed on time and to the highest standards. Our driveways not only look great but are built to withstand the elements, providing long-lasting value. Trust Watford Driveways for a professional, reliable service that transforms your outdoor space and adds value to your property.