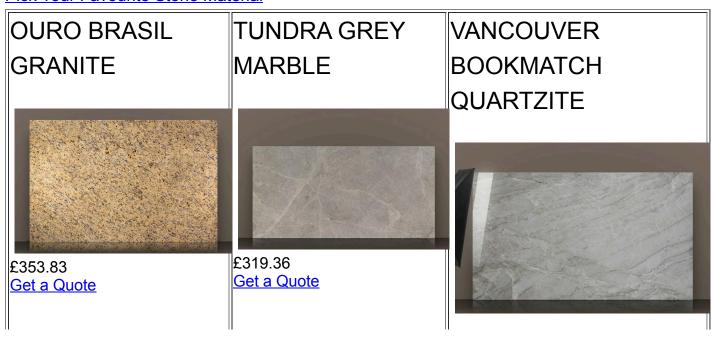

#### Pick Your Favourite Stone Material

Nottinghamshire Worktop - Granite, Marble, Quartz

Work-tops.com works with renowned brands like Global, Levantina, Brachot, Ceaserstone, Dekton, Silestone, Compac, Artemi, Cimstone, etc. We have plenty of material choices for you whether you vibe with the vintage texture of natural granite kitchens, prefer the ultra-modern Dekton kitchens, quartz with a marble effect, or quartzite bookmatched kitchen worktops. Here at Work-tops.com, we have designs, colours, styles, and finishes to suit all personalities. Our wide range of materials available for your worktop near Nottinghamshire includes both natural and engineered stones like marble, granite, quartz, quartzite, slate, travertine, porcelain, terrazzo, obsidian, etc.