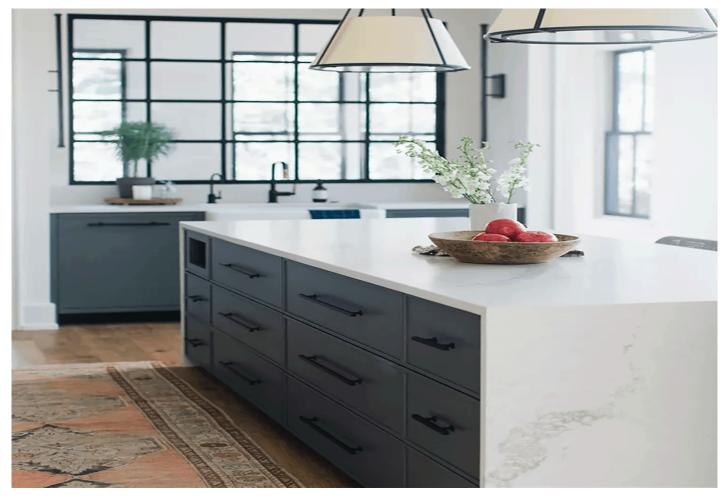

Nottinghamshire Worktop - Granite, Marble, Quartz

Work-tops.com works with renowned brands like Global, Levantina, Brachot, Ceaserstone, Dekton, Silestone, Compac, Artemi, Cimstone, etc. We have plenty of material choices for you whether you vibe with the vintage texture of natural granite kitchens, prefer the ultra-modern Dekton kitchens, quartz with a marble effect, or quartzite bookmatched kitchen worktops. Here at Work-tops.com, we have designs, colours, styles, and finishes to suit all personalities. Our wide range of materials available for your worktop near Nottinghamshire includes both natural and engineered stones like marble, granite, quartz, quartzite, slate, travertine, porcelain, terrazzo, obsidian, etc.

## **Best Stone Worktops at the Best Prices**

Work-tops.com offers the best combination of quality and price. With a wide selection of modern worktops of the best standard, we have a reputed history of fabrication and installation UK. You can be certain that you will discover anything you are looking for, whether it be the finest quartz stone near Wales or a granite home bar worktop near Nottinghamshire.