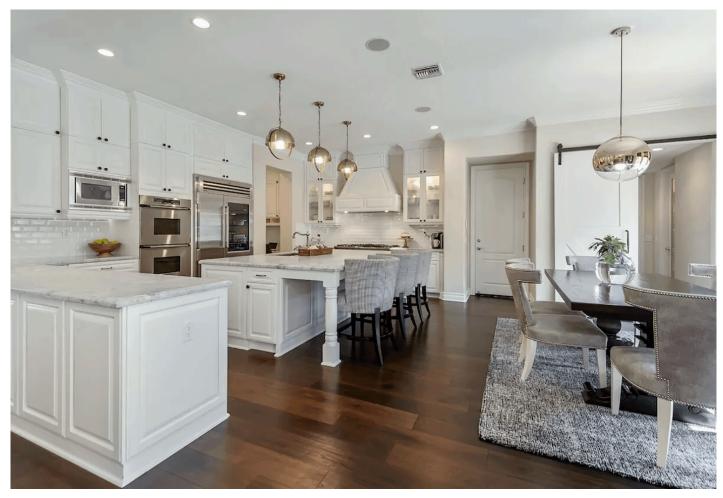

- Mitered Edge Kitchens by Nottinghamshire Team
- Kitchen Worktop with Waterfall Edge
- Marble-effect Kitchen Island with Waterfall Edge
- Ruschita Delicata Polished Marble Kitchen