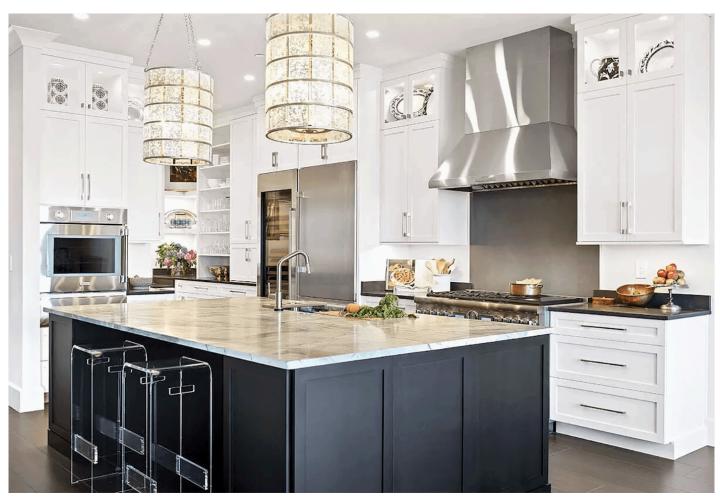

Nottinghamshire Worktop - Granite, Marble, Quartz

Work-tops.com works with renowned brands like Global, Levantina, Brachot, Ceaserstone, Dekton, Silestone, Compac, Artemi, Cimstone, etc. We have plenty of material choices for you whether you vibe with the vintage texture of natural granite kitchens, prefer the ultra-modern Dekton kitchens, quartz with a marble effect, or quartzite bookmatched kitchen worktops. Here at Work-tops.com, we have designs, colours, styles, and finishes to suit all personalities. Our wide range of materials available for your worktop near Nottinghamshire includes both natural and engineered stones like marble, granite, quartz, quartzite, slate, travertine, porcelain, terrazzo, obsidian, etc.

## **Best Stone Worktops at the Best Prices**

Work-tops.com offers the best combination of quality and price. With a wide selection of modern worktops of the best standard, we have a reputed history of fabrication and installation UK. You can be certain that you will discover anything you are looking for, whether it be the finest quartz stone near Wales or a granite home bar worktop near Nottinghamshire.