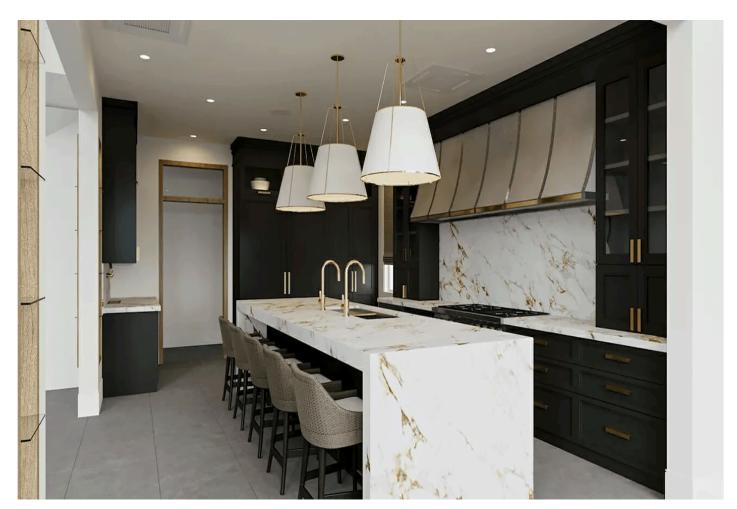

- Mitered Edge Kitchens by Nottinghamshire Team
- Kitchen Worktop with Waterfall Edge
- Marble-effect Kitchen Island with Waterfall Edge
- Ruschita Delicata Polished Marble Kitchen