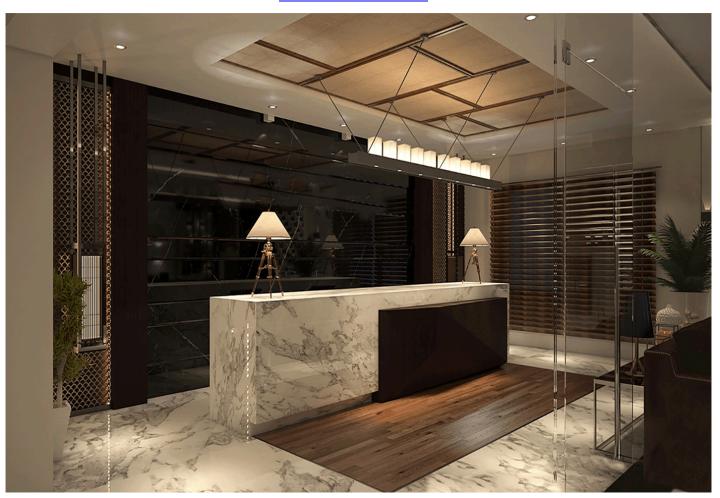

Nottinghamshire Worktop - Granite, Marble, Quartz

Work-tops.com works with renowned brands like Global, Levantina, Brachot, Ceaserstone, Dekton, Silestone, Compac, Artemi, Cimstone, etc. We have plenty of material choices for you whether you vibe with the vintage texture of natural granite kitchens, prefer the ultra-modern Dekton kitchens, quartz with a marble effect, or quartzite bookmatched kitchen worktops. Here at Work-tops.com, we have designs, colours, styles, and finishes to suit all personalities. Our wide range of materials available for your worktop near Nottinghamshire includes both natural and engineered stones like marble, granite, quartz, quartzite, slate, travertine, porcelain, terrazzo, obsidian, etc.

## **Best Stone Worktops at the Best Prices**

Work-tops.com offers the best combination of quality and price. With a wide selection of modern worktops of the best standard, we have a reputed history of fabrication and installation UK. You can be certain that you will discover anything you are looking for, whether it be the finest quartz stone near Wales or a granite home bar worktop near Nottinghamshire.