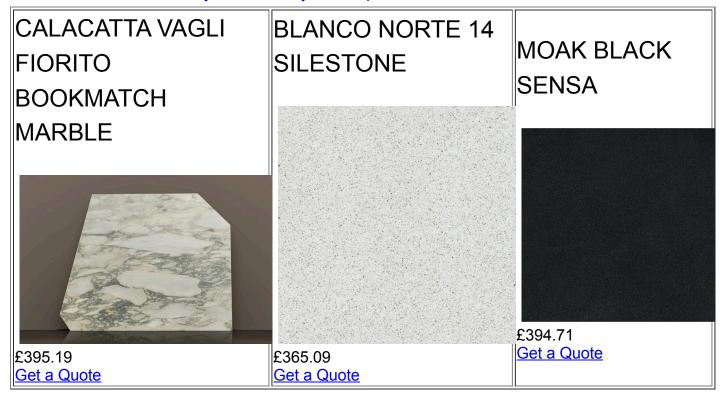

Nottinghamshire Worktop - Granite, Marble, Quartz

Work-tops.com works with renowned brands like Global, Levantina, Brachot, Ceaserstone, Dekton, Silestone, Compac, Artemi, Cimstone, etc. We have plenty of material choices for you whether you vibe with the vintage texture of natural granite kitchens, prefer the ultra-modern Dekton kitchens, quartz with a marble effect, or quartzite bookmatched kitchen worktops. Here at Work-tops.com, we have designs, colours, styles, and finishes to suit all personalities. Our wide range of materials available for your worktop near Nottinghamshire includes both natural and engineered stones like marble, granite, quartz, quartzite, slate, travertine, porcelain, terrazzo, obsidian, etc.

#### Pick Your Favourite Stone Material