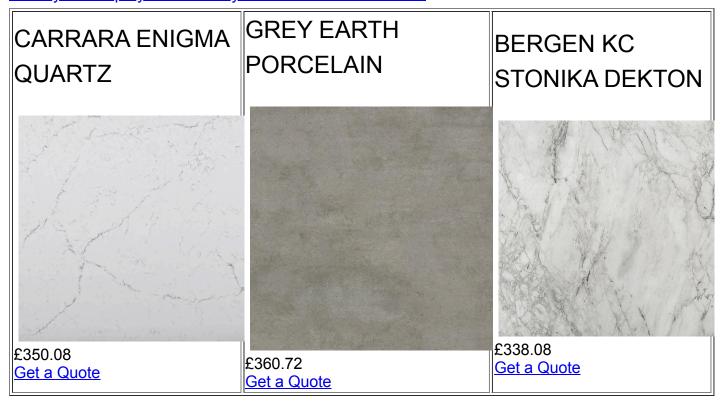

Nottinghamshire Worktop - Granite, Marble, Quartz

Work-tops.com works with renowned brands like Global, Levantina, Brachot, Ceaserstone, Dekton, Silestone, Compac, Artemi, Cimstone, etc. We have plenty of material choices for you whether you vibe with the vintage texture of natural granite kitchens, prefer the ultra-modern Dekton kitchens, quartz with a marble effect, or quartzite bookmatched kitchen worktops. Here at Work-tops.com, we have designs, colours, styles, and finishes to suit all personalities. Our wide range of materials available for your worktop near Nottinghamshire includes both natural and engineered stones like marble, granite, quartz, quartzite, slate, travertine, porcelain, terrazzo, obsidian, etc.

#### Pick Your Favourite Stone Material