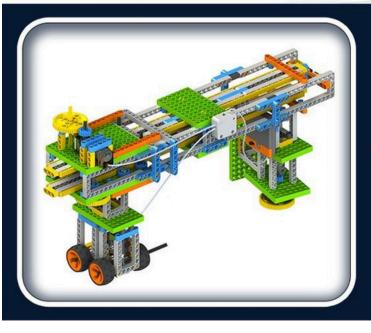

### **AEROBRIDGE**

A MODEL WITH A
TELESCOPIC ARM THAT
EXTENDS, RETRACTS,
AND SWINGS 360
DEGREES.