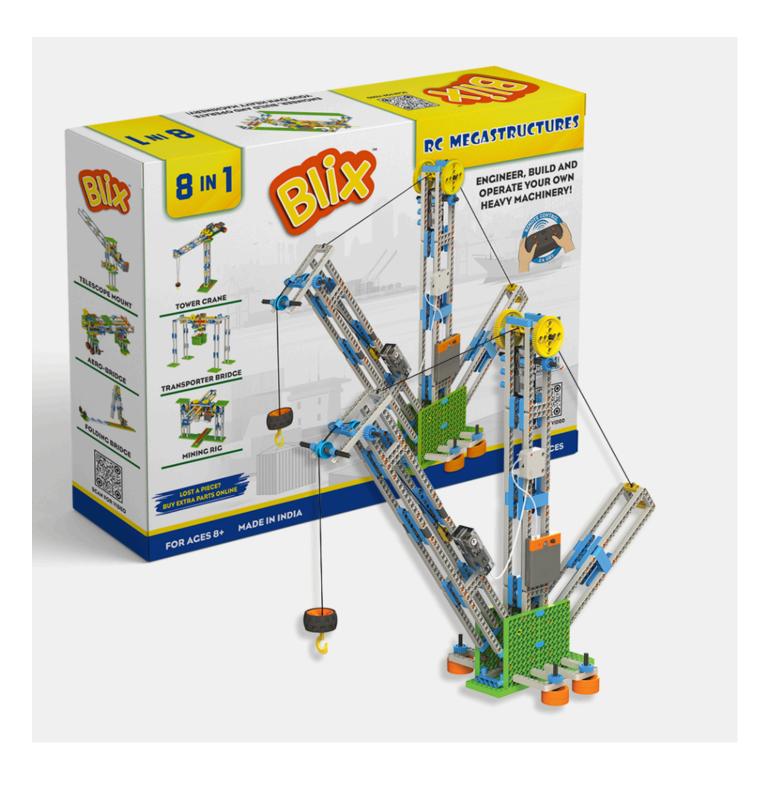

#### Blix RC Megastructures | STEM Toys For Kids

Dive into the world of big builds and exciting adventures with our RC Megastructures Set! This awesome kit includes over 750 pieces, letting you build eight different cool models. Each one, from mighty cranes to fascinating folding bridges, comes to life with the push of a button using the included 2.4 GHz remote control.

# **TOWER CRANE**

A 360-DEGREE
ROTATING CRANE
MODEL WITH LIFTING
CAPABILITIES.

### **AEROBRIDGE**

A MODEL WITH A
TELESCOPIC ARM THAT
EXTENDS, RETRACTS,
AND SWINGS 360
DEGREES.

#### **TELESCOPE MOUNT**

A MODEL REPLICATING REAL TELESCOPE MOUNTS WITH 360-DEGREE ROTATION AND VERTICAL POSITIONING, ENSURING SMOOTH,

## X-Y TABLE

AN X-Y MOTION

MODEL WITH

INDEPENDENTLY

CONTROLLED ARMS FOR

DRAWING PATTERNS.