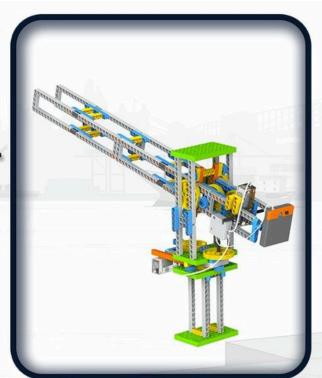

#### **TELESCOPE MOUNT**

A MODEL REPLICATING REAL TELESCOPE MOUNTS WITH 360-DEGREE ROTATION AND VERTICAL POSITIONING, ENSURING SMOOTH,