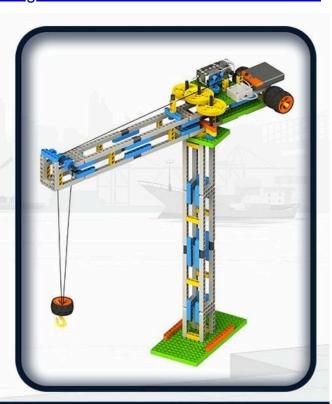

#### Blix RC Megastructures | STEM Toys For Kids

Dive into the world of big builds and exciting adventures with our RC Megastructures Set! This awesome kit includes over 750 pieces, letting you build eight different cool models. Each one, from mighty cranes to fascinating folding bridges, comes to life with the push of a button using the included 2.4 GHz remote control.

https://blix.in/collections/stem-toys/products/blix-rc-megastructures?variant=49565378609426

# **TOWER CRANE**

A 360-DEGREE
ROTATING CRANE
MODEL WITH LIFTING
CAPABILITIES.





### **AEROBRIDGE**

A MODEL WITH A
TELESCOPIC ARM THAT
EXTENDS, RETRACTS,
AND SWINGS 360
DEGREES.



#### **TELESCOPE MOUNT**

A MODEL REPLICATING REAL TELESCOPE MOUNTS WITH 360-DEGREE ROTATION AND VERTICAL POSITIONING, ENSURING SMOOTH,





## X-Y TABLE

AN X-Y MOTION

MODEL WITH

INDEPENDENTLY

CONTROLLED ARMS FOR

DRAWING PATTERNS.