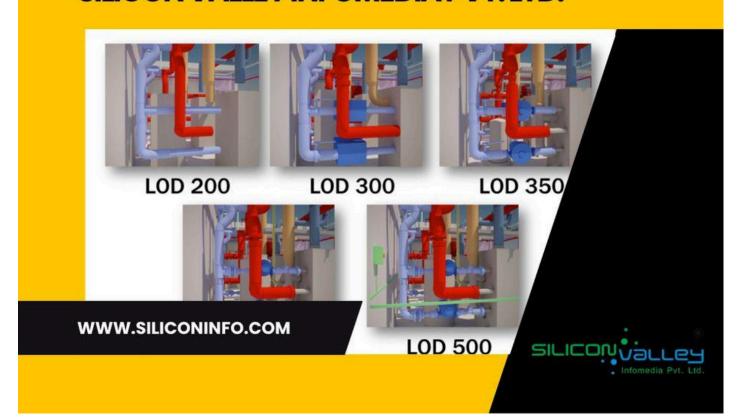

## Level Of Development BIM Services Consultan - USA

Silicon Valley offers a comprehensive range of <u>Level of Development BIM</u> Services, encompassing LOD BIM 300, LOD BIM 400, and LOD BIM 500. Starting with LOD BIM 300, this model provides precise information about size, shape, and positioning, making it particularly suitable for initial design phases. Progressing to LOD BIM 400, it incorporates additional components and intricate details, making it an optimal choice for construction and coordination efforts. Finally, LOD BIM 500 includes all essential data required for effective facilities management, streamlining information integration for maintenance, operation, and future renovations.