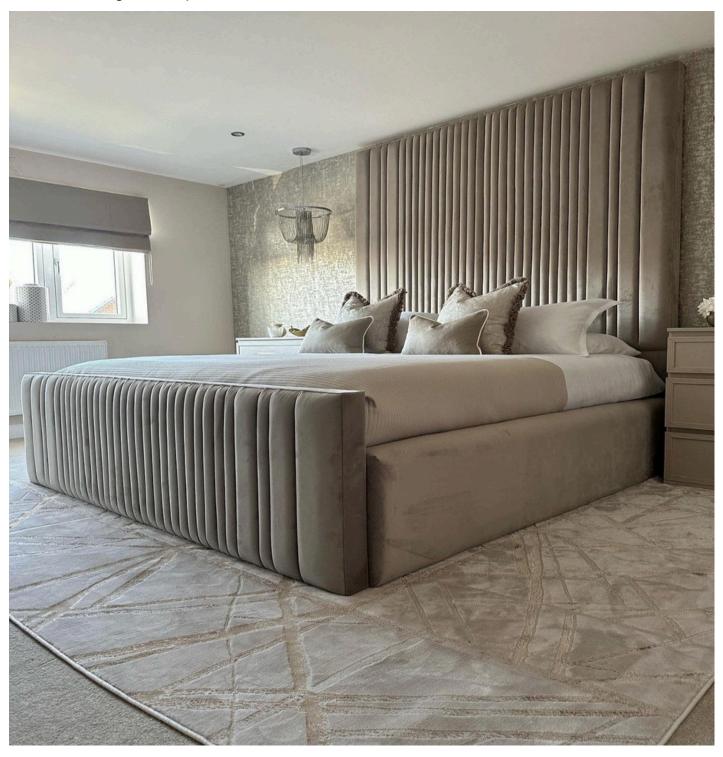

The best option for people looking for comfort, elegance, and roomy sleeping quarters is a super king size bed. A super king bed size gives you plenty of area to spread out, which makes it ideal for couples or anybody else who appreciates more room. Any bedroom is made more elegant and sophisticated with a king-size bed or king-size bed frame, which guarantees durability and flair. Super king bed frames come in a variety of styles to complement your decor, whether you want a traditional wooden design or a contemporary upholstered finish. Additionally, a king-size bed and mattress set offers the best support possible for a comfortable night's sleep.

For comfort and style, selecting the ideal super king bed frame is crucial. In larger bedrooms, a superking bed size fits perfectly and adds to the whole atmosphere. A super king bed provides an even more sleeping space, in case you were wondering how big a king size bed is. Purchasing a super king bed frame is an investment in long-term comfort, fashion, and excellent sleep. Explore our range of Luxury <u>Superking bed frames</u>.