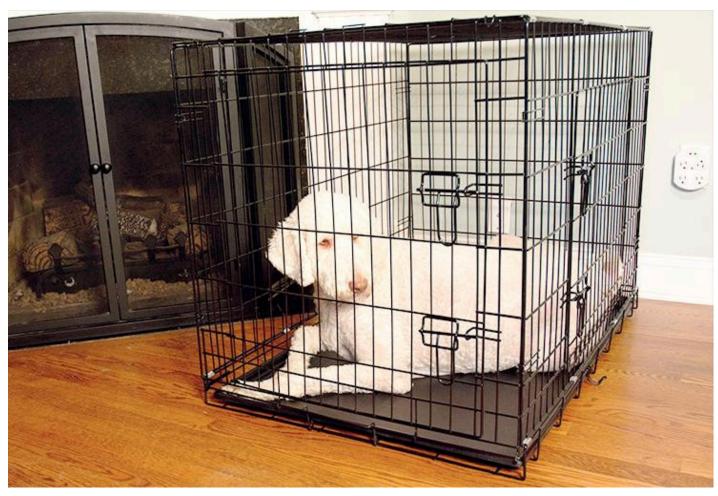

## https://www.iconicpet.com/

Iconic Pet's Double Door Crate is excellent for training your puppy or dog. These crates are made of heavy duty wire gauge and include two doors, divider panel with ABS plastic or metal pan on the bottom. Double door design allows easy access from front & side ways. Side door allows flexibility so the pets's home can be placed in the most convenient location. This bottom removable pan makes it easy to clean. The divider confines your puppy to a smaller area for training, while they are growing, and allows you to adjust the space as your puppy grows. Iconic Pet's crates are designed with your dogs utmost safety, security and comfort in mind. Corners are rounded for ultimate safety.