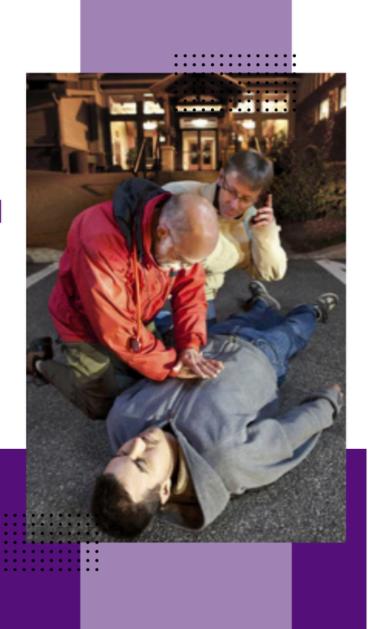

## EMPOWERING SAFETY IN THE WORKPLACE WITH SENTINEL LABORATORIES

**CHECK OUT NOW** 

+44 1444 484044

WWW.SENTINEL-LABORATORIES.COM

HSE (Health and Safety Executive) first aid training is essential for workplace safety and emergency preparedness. It covers critical skills such as assessing situations, administering CPR, managing wounds, and recognizing medical emergencies. If you want to get these courses, Sentinel Laboratories offers <a href="HSE first aid at work">HSE first aid at work</a> training, equipping employees with essential skills to handle incidents, and ensuring safety and well-being.