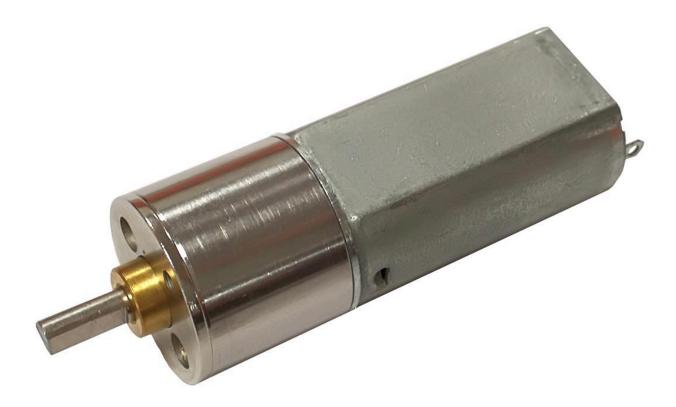

## Shop 16mm Planetary Gear Motor DPG16-050

Discover the DGP16-050, a versatile 16mm planetary gear motor from DH Motor, a leading **gear motor manufacturer**. Our industrial gear motors are engineered for precision and durability, perfect for various applications. With a DC gear motor factory dedicated to production, we are your trusted source for custom DC gear motors. Explore wholesale options and experience top-notch quality at DH Motor today.

- 1. Voltage: 3-12V
- 2. Load Current: 0.03-2A
- 3. Rated Speed: 4-2000rpm
- 4. Rated Torque Max. (kgf.cm): 0.1-4.0kgf.cm
- 5. Rated Torque Max. (mNm): 10-400mN.m
- 6. Reduction Ratio: 4-2418
- 7. Overall Length: 40.1-54.5mm