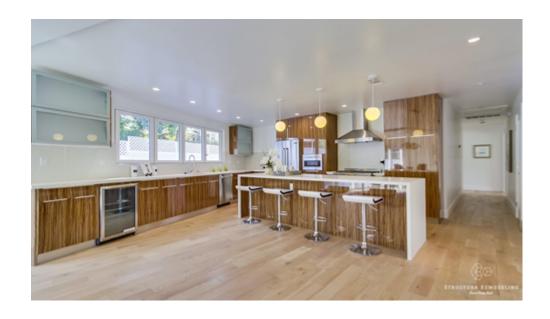

## 2.TEAK AND SLEEK! THIS KITCHEN ISLAND IDEA SHOWCASES A BRIGHT AND OPEN FLOW.

**Notice:** how the pulls on the kitchen cabinet try match the accents of the kitchen island stools. The clean lines of the white kitchen countertop against the white titles, and the balance created by the lighter wood flooring choice...so elegant!