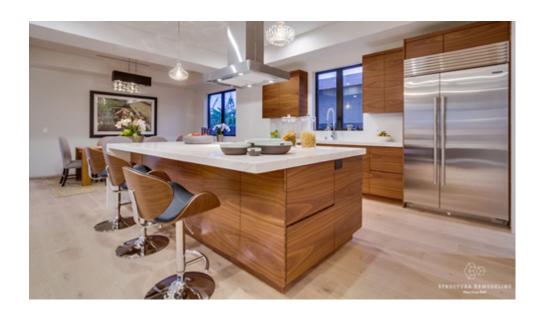

## 1.NATURAL WOOD ACCENTS MEET THAT CLEAN CHROME. A MODERN YET CLASSIC KITCHEN ISLAND DESIGN IDEA.

Imagine how it would feel to have this beautiful kitchen design in your home. Can you see your friends and family filling the matching wood chrome and leather bar stools? The clean-lined fronts of the kitchen cabinetry and the kitchen island add a next-level style to this overall design.