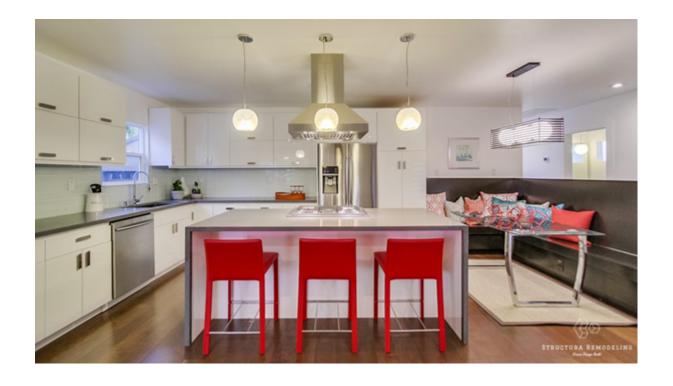

3.RED AND LOVING IT! FEELING THE STYLE...THIS KITCHEN ISLAND IDEA ACCENTED BY A POP OF COLOR.

Here's a great renovation tip. When it comes to your <u>kitchen remodelling</u>, <u>Encino</u>, you can create a huge wow factor by adding colorful accents. Inside this LA kitchen, you see how the pop of red that surrounds this two-toned kitchen island up-levels the playfulness of the design. A smart and timeless approach when you want to add a little bit more fun to your kitchen design.