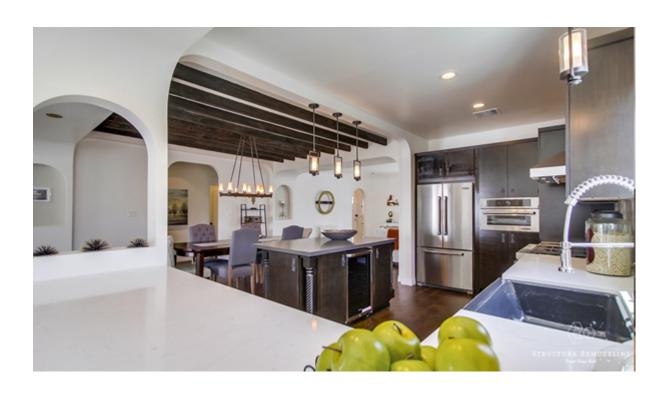

## 4.DARK WOODS ACCENTS, EXPOSED BEAMS AND WINE! ELEGANT AND PERFECT FOR A WINE LOVER

Build, design and dream. When it comes to this kitchen island it's about the little details. Notice the metal accents and of course who could overlook this gorgeous built-in chrome wine cooler. This kitchen design would certainly be a great remedy for that pesky kitchen envy.