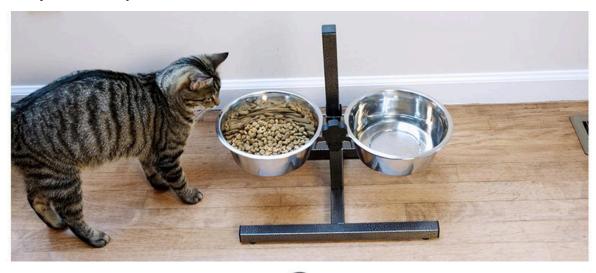

## https://www.iconicpet.com/Stainless-Steel-Feeding-Supplies.html

- Iconic Pet Stainless Steel Adjustable Double Diner is high in quality, durable and easy to clean
- This adjustable pet double diner features two stainless steel bowls that fit securely in a sturdy frame made of Wrought Iron
- Bowls height can be easily adjusted to different heights with the help of screw clamp
- Adjustable height of the bowls allows the diner to grow with any dog, so he can eat or drink comfortably at any age
- Elevated feeders reduce stress and strain on muscles and improve digestion of your pet
- Anti skid rubber bottom provides stability and reduces noise while feeding your beloved dog
- This Iconic Pet Stainless steel dog feeder is rust, scratch, chew and odour resistant
- Iconic Pet Stainless steel double diner can be assembled in minutes! These bowls height can be adjusted easily with the twist of a knob