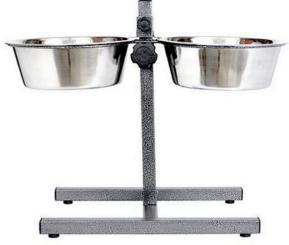

## https://www.iconicpet.com/Stainless-Steel-Feeding-Supplies.html

- Iconic Pet Stainless Steel Adjustable Double Diner is high in quality, durable and easy to clean
- This adjustable pet double diner features two stainless steel bowls that fit securely in a sturdy frame made of Wrought Iron
- Bowls height can be easily adjusted to different heights with the help of screw clamp
- Adjustable height of the bowls allows the diner to grow with any dog, so he can eat or drink comfortably at any age
- Elevated feeders reduce stress and strain on muscles and improve digestion of your pet
- Anti skid rubber bottom provides stability and reduces noise while feeding your beloved dog
- This Iconic Pet Stainless steel dog feeder is rust, scratch, chew and odour resistant
- Iconic Pet Stainless steel double diner can be assembled in minutes! These bowls height can be adjusted easily with the twist of a knob