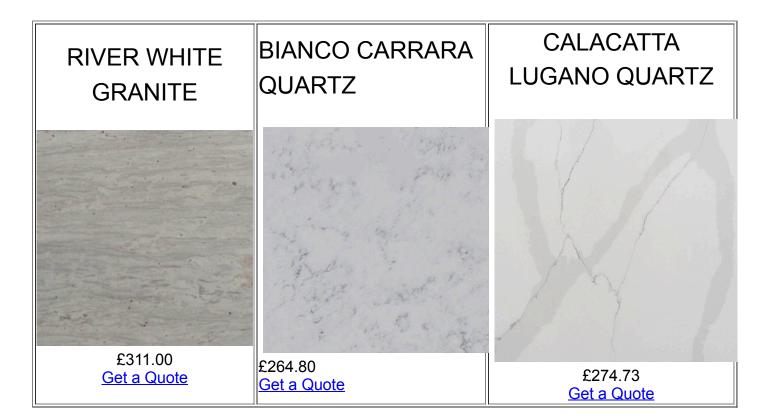

# **Projects by Suffolk Stone Installation Team**

- River White Granite Outdoor Kitchen
- Marble-effect Kitchen With an Island
- Bianco Carrara Quartz Kitchen
- Lugano Quartz Kitchen

• Lustre Grey Quartz Kitchen