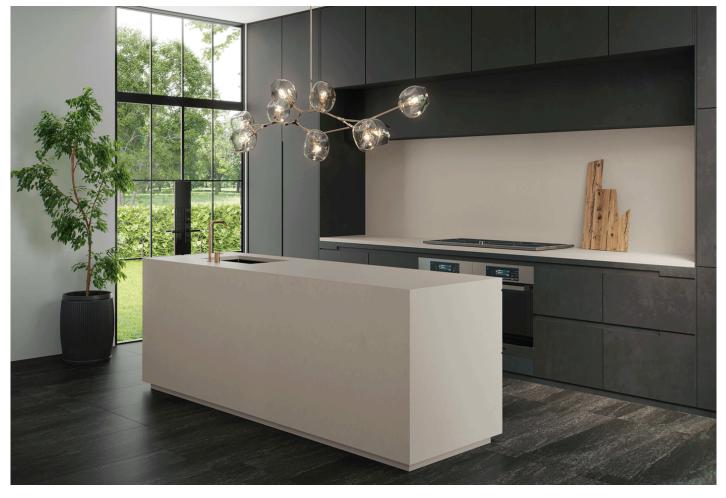

While some vibe with the rustic feel of natural marble kitchens, others prefer the sleek appearance of porcelain. While some prefer a worktop with a marble effect, others prefer plain black worktops. While some choose to light grey kitchen designs, others might prefer bright blue kitchens. Here at Work-tops.com, we have designs, colours, styles and finishes to suit all personalities (call us your favourite already). Our wide range of materials available for your worktop near Suffolk includes both natural and engineered stones like marble, granite, quartz, quartzite, slate, travertine, porcelain, terrazzo, obsidian, etc. We work with renowned brands like Global, Levantina, Brachot, Ceaserstone, Dekton, Silestone, Compac, Artemi, Cimstone, etc. So, you really have plenty of choices in front of you.