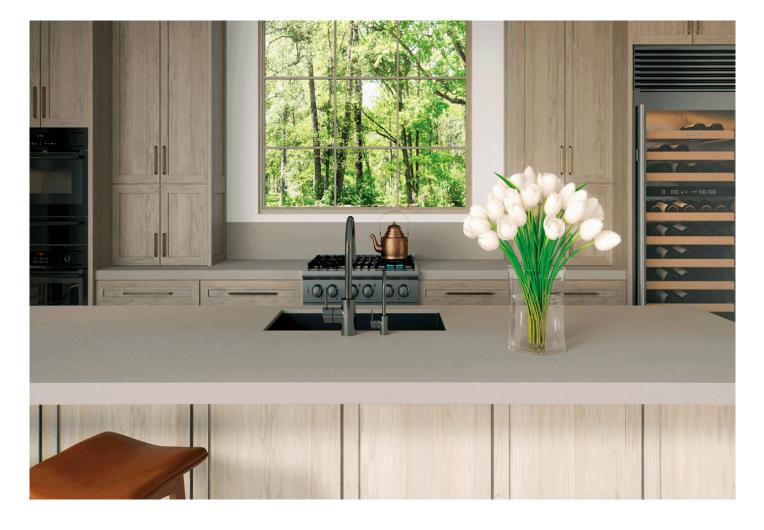

While some vibe with the rustic feel of natural marble kitchens, others prefer the sleek appearance of porcelain. While some prefer a worktop with a marble effect, others prefer plain black worktops. While some choose to light grey kitchen designs, others might prefer bright blue kitchens. Here at Work-tops.com, we have designs, colours, styles and finishes to suit all personalities (call us your favourite already). Our wide range of materials available for your worktop near Suffolk includes both natural and engineered stones like marble, granite, quartz, quartzite, slate, travertine, porcelain, terrazzo, obsidian, etc. We work with renowned brands like Global, Levantina, Brachot, Ceaserstone, Dekton, Silestone, Compac, Artemi, Cimstone, etc. So, you really have plenty of choices in front of you.