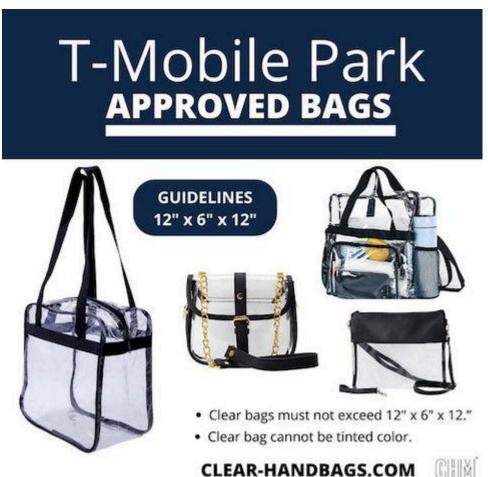

To help you navigate the T-Mobile Bag Policy, below is a summary of what you need to keep in mind when purchasing clear stadium bags.

## T Mobile Park Bag Rules

- All bags must be CLEAR plastic, vinyl or PVC and cannot exceed 12" X 6" X 12".
- One clear bag per person entering the park.
- Small clutch purse is allowed (which does not need to be clear) no larger than 4.5" x 6.5"
- No tinted bags, they must be completely clear.
- Security must be able to see the bottom of your bag. Bag content may not be obscured.

### T-Mobile Park Purse Policy

Clear purses are allowed as long as they do not exceed a size of 12" x 6" x 12". Also, a small clutch purse is allowed no larger than 4.5" x 6.5" which does not need to be clear.