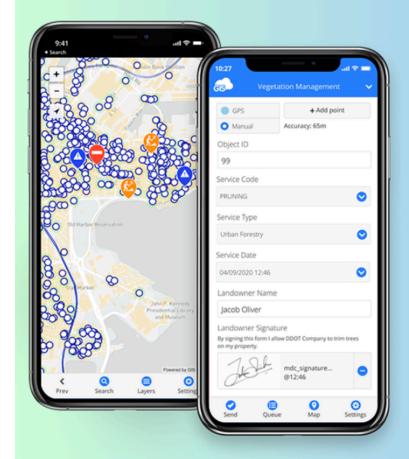

## Navigate, Capture, Empower and Redefining Geospatial Data with Mobile App Precision

Our GIS mobile application development services redefine geospatial data recording, offering intuitive solutions tailored to your needs.

Integrating advanced mapping functionalities with mobile platforms, our apps empower users to collect, visualize, and analyze geospatial data in real-time, enhancing field productivity and decision-making.

From asset management to environmental monitoring, our custom solutions cater to diverse industries, delivering unparalleled accuracy and efficiency.

Our success lies in enabling organizations to harness the full potential of geospatial data on the go, revolutionizing their operations and driving growth.