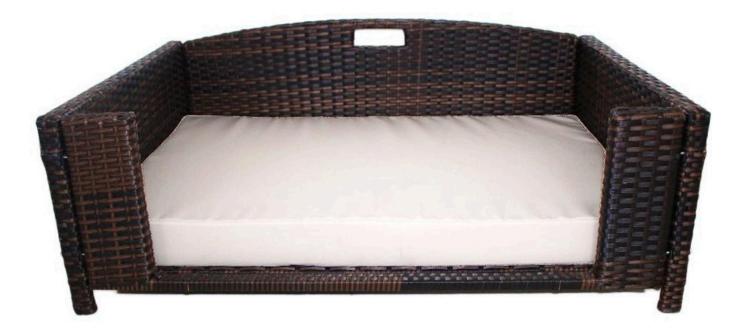

## https://www.iconicpet.com/

The handsomely crafted Rattan Rectangular Pet Bed by Iconic Pet brings luxury to your furry friend's sleeping area and to your home. Perfect for both indoor and outdoor use. The frame is constructed from a powder-coated metal with rattan weaving. The sturdy, hand-woven, pliable palm stems of rattan provide both high quality and durability. The rich UV-inhibitors coated to each string of the rattan minimizes flaking and corrosion due to outdoor use. The sand colored cushion is filled with non-woven fabric and foam for comfort. The polyester water resistant cushion cover has a zipper enclosure for ease of removal to machine wash and easy care maintenance.