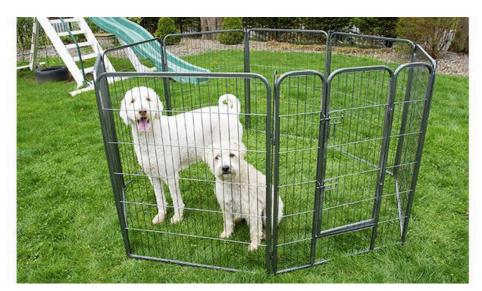

## Dog Cages - iconicpet.com

https://www.iconicpet.com/Portable-Metal-Tube-Pen-Pet-Dog-Exercise-and-Training-Playpen.html

Iconic Pet Metal Tube Playpen is great place for your pet to play or exercise and can be used both indoors or outdoors. The playpen features eight panels that can form many shapes and easily break down for storage when not in use. This playpen is safe and convenient enclosure for your pet. Includes 8 interlocking panels made from heavy duty metal. Double metal door latch keeps pets safely inside. Easy to assembled without any tools & suitable for indoor or outdoor use.