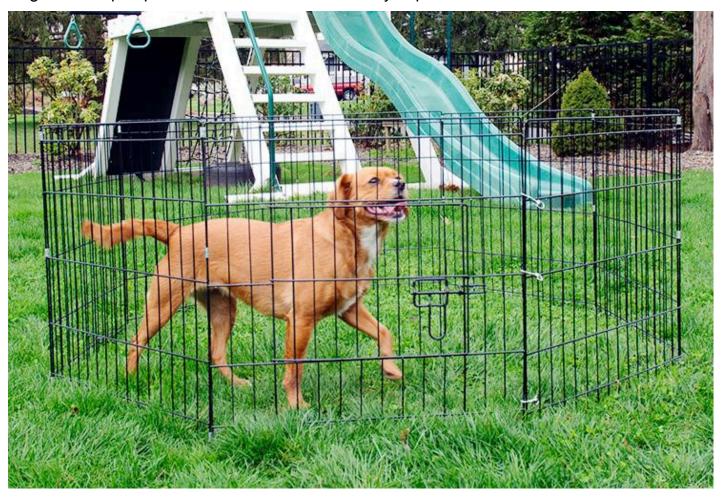

## https://www.iconicpet.com/Eight-Panel-Portable-Pet-Dog-Cat%20-Play-Pen.html

Iconic Pet's Eight Panel wire Playpen is easy to set up and break down for storage. These playpens can be easily assembled in no time and do not require any tools. Corners are rounded for ultimate safety of your pet. This portable pen has secure triple latch door access for maximum safety. It's a great playpen for your lovely pets. It can be used for training, as a kennel or for other purposes both indoor and outdoors. Iconic Pet's playpen is the perfect solution that allows you to focus on your work while your beloved pet is playing in it's Playpen. Dog exercise pen provides a safe zone for a variety of pets indoors or outdoors.