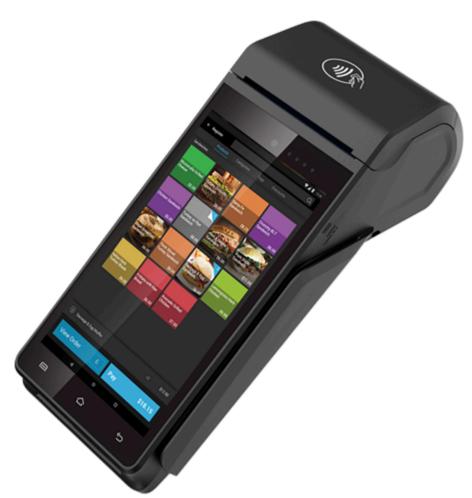

## Newland N910 Smart Terminal

Versatile and powerful payment solutions!

This payment terminal has a sleek and modern design. It has a 5-inch full colour LCD display screen, high speed thermal printer, and w 4G LTE connection. Make your customers payment experience great!

## Some features include:

-Customizable Branding: incorporate your personal branding on both the customer facing screens and on your receipts. Upload your business logo to unify your customer experience.
-Mobile App: make organization easy with the mobile app and its online reporting features. Access real time insights like sales and payments.