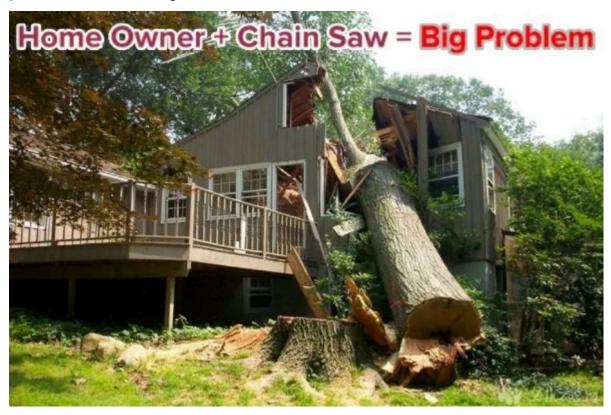

### **Comprehensive Services**

We offer a wide range of **tree services** tailored to meet the specific needs of our clients. Our services include:

- **Tree Trimming:** Regular trimming helps maintain the shape, health, and safety of your trees. Our experts remove dead or diseased branches, enhance air circulation, and improve the overall structure of the tree.
- **Tree Removal:** Safely removing a tree requires skill and precision. Whether it's due to disease, storm damage, or aesthetic reasons, we ensure safe and efficient tree removal, minimizing the impact on your property.
- **Stump Grinding:** Stump grinding eliminates unsightly stumps, preventing potential hazards and allowing for future landscaping projects. Our powerful grinders turn stumps into mulch, leaving your yard clean and clear.
- Emergency Tree Services: Storms and unforeseen events can cause significant damage to trees. Our emergency response team is available 24/7 to handle urgent tree care needs, ensuring your safety and peace of mind.