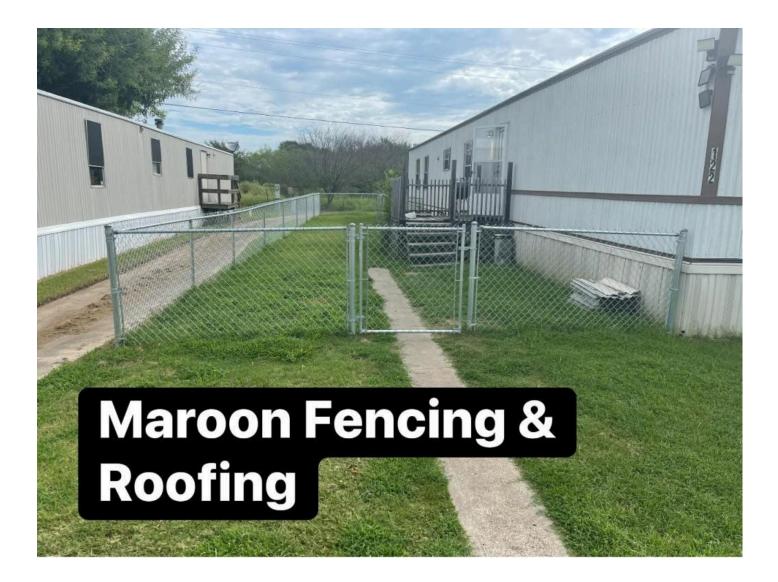

Fence contractor

We specialize in <u>Custom Residential Fencing</u>, <u>Commercial Fencing</u>, and Custom gates, and we work with Wood, Iron & Aluminum, Vinyl, Brick and Chain-link. We specialize in concrete work, decks, pergolas and gazebos as well as temporary chain link for construction jobs. Servicing BCS and surrounding areas, give us a CALL for the best price around!