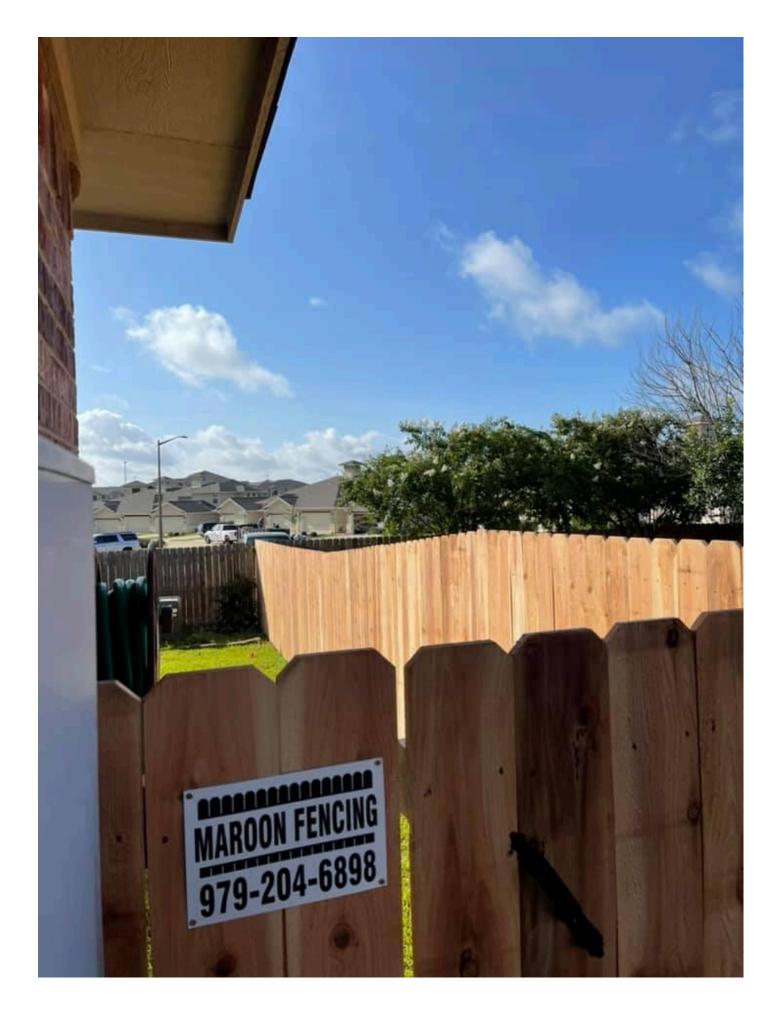

Fence contractor

We specialize in <u>Custom Residential Fencing</u>, <u>Commercial Fencing</u>, and Custom gates, and we work with Wood, Iron & Aluminum, Vinyl, Brick and Chain-link. We specialize in concrete work, decks, pergolas and gazebos as well as temporary chain link for construction jobs. Servicing BCS and surrounding areas, give us a CALL for the best price around!

**Contact Us** 

Maroon Fencing 4117 Shallow Creek Loop, College Station, TX 77845 (979) 204-6898 <u>Facebook</u>

<u> Map</u>