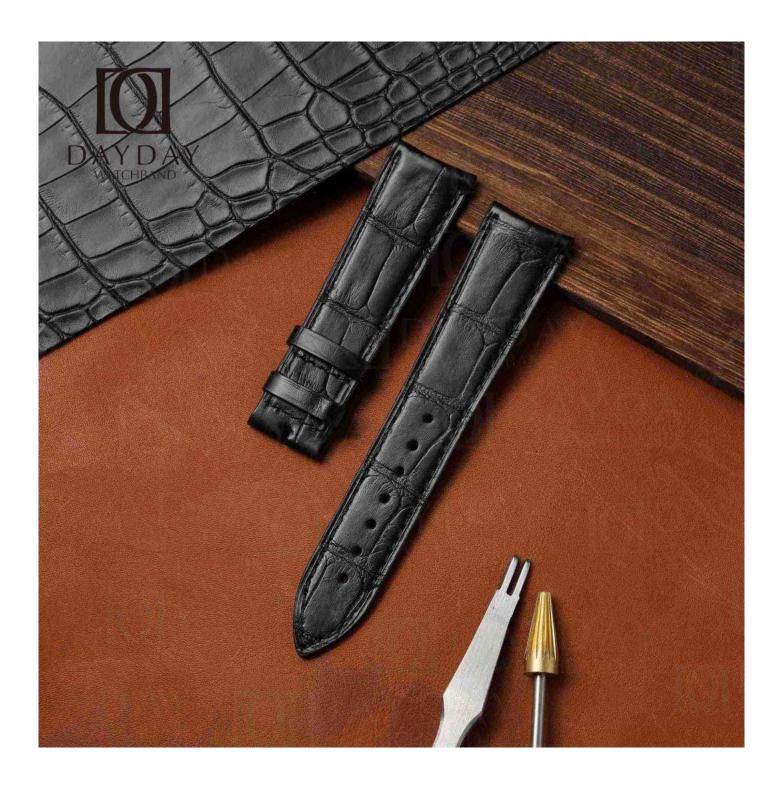

#### Handmade Alligator leather watch band replacement for Jaeger Lecoultre Rendez-Vous

The daydaywatchband handmade custom crocodile leather watch straps of the Jaeger Lecoultre Rendez-Vous series watches have no special design, they are just standard flat straps or curved end leather watch straps.

Daydaywatchband can provide customized options for you to order crocodile black brown blue leather straps for Jaeger Lecoultre Rendez-Vous series watches. At the same time, we can pretend to be a Quick Release spring bar for the strap.