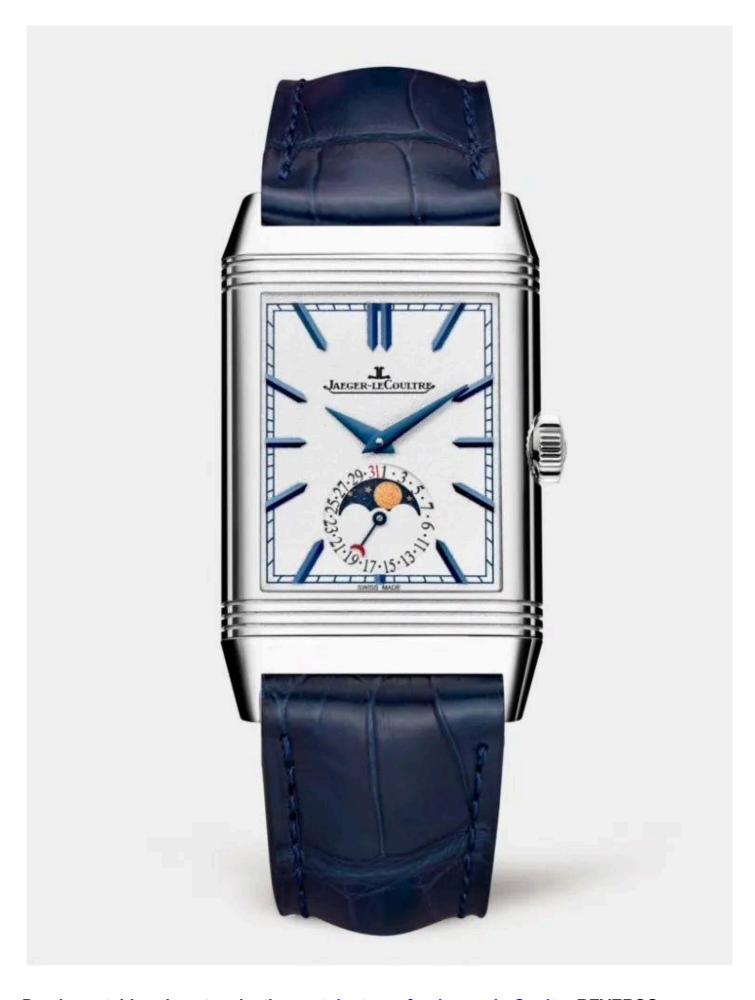

# Jaeger Lecoultre Rendez-Vous

The Dating series was first unveiled in 2012 and is equipped with the specially developed Caliber 967A movement.

The Jaeger Lecoultre Rendez-Vous series of watches demonstrates Jaeger-LeCoultre's long history of gem setting in timepieces.

The functions of this watch range from simple day and night indications to a tourbillon, celestial map, and perpetual calendar. It launches Jaeger Lecoultre Rendez-Vous Night and Day, Moon, Sonatina, and Tourbillon and is equipped with a unique appointment reminder function.