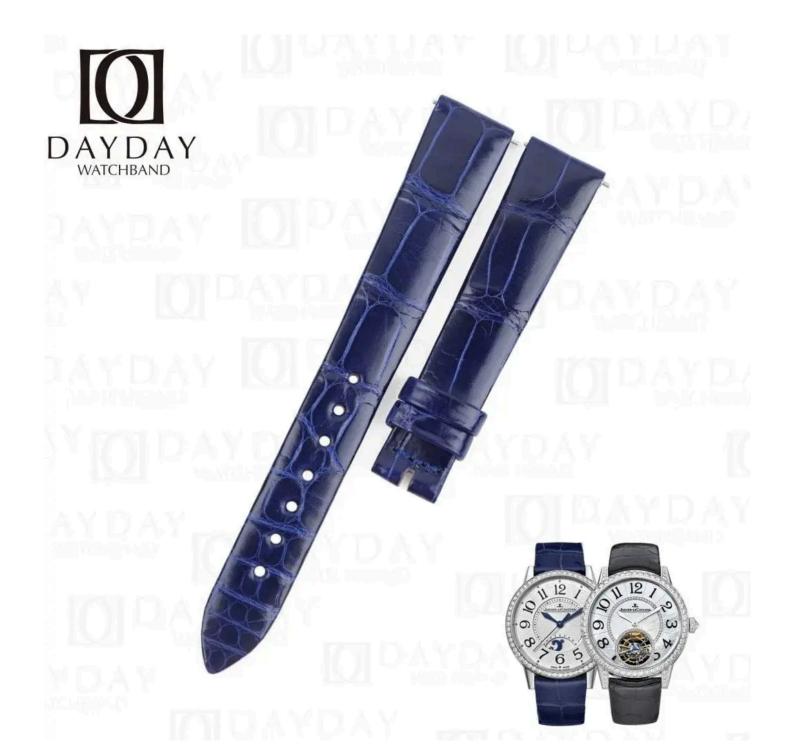

#### Handmade Alligator leather watch band replacement for Jaeger Lecoultre Rendez-Vous

The daydaywatchband handmade custom crocodile leather watch straps of the Jaeger Lecoultre Rendez-Vous series watches have no special design, they are just standard flat straps or curved end leather watch straps.

Daydaywatchband can provide customized options for you to order crocodile black brown blue leather straps for Jaeger Lecoultre Rendez-Vous series watches. At the same time, we can pretend to be a Quick Release spring bar for the strap.