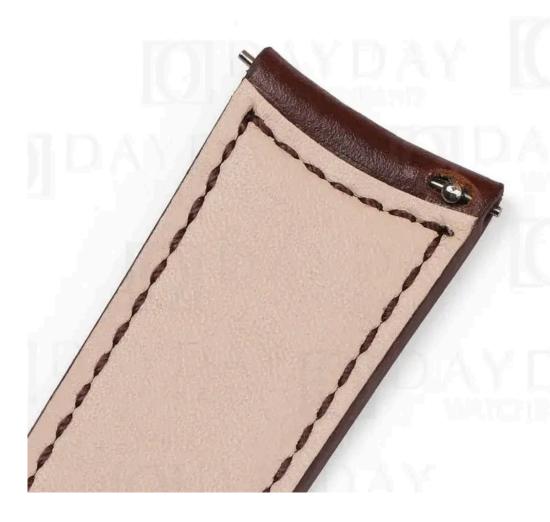

# Quick release spring bar included no tool needed

The Daydaywatchband's custom watch strap high-quality American alligator leather watch band also fits perfectly for Jaeger Lecoultre Master Ultra Thin, Master Ultra Thin Perpetual, JLC Ultra Thin Moon