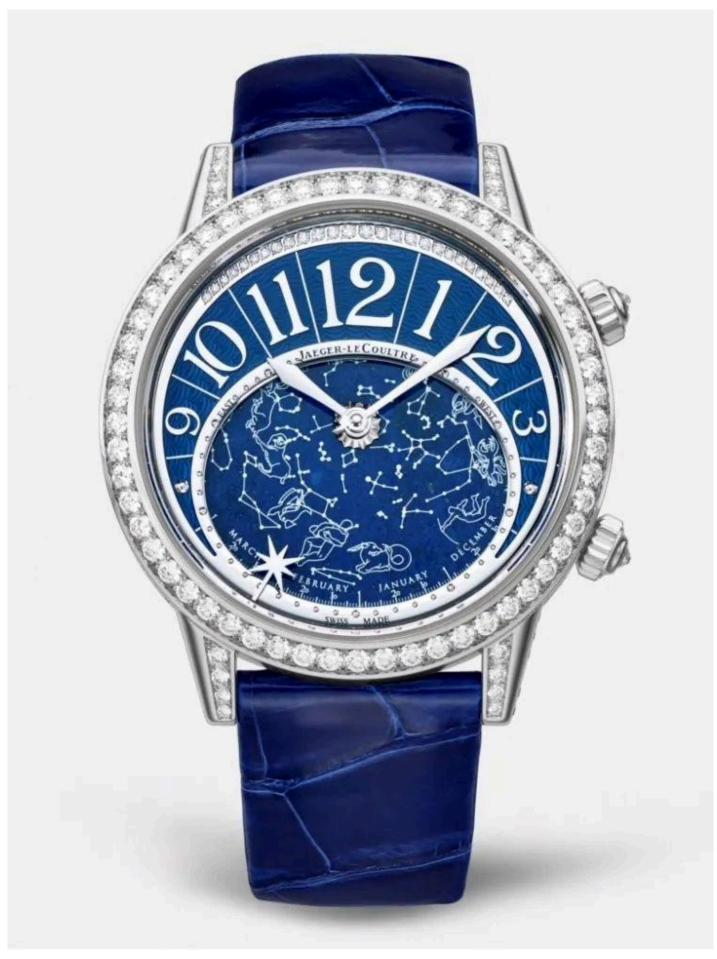

# Jaeger Lecoultre Rendez-Vous

The Dating series was first unveiled in 2012 and is equipped with the specially developed Caliber 967A movement.

The Jaeger Lecoultre Rendez-Vous series of watches demonstrates Jaeger-LeCoultre's long history of gem setting in timepieces.

The functions of this watch range from simple day and night indications to a tourbillon, celestial map, and perpetual calendar. It launches Jaeger Lecoultre Rendez-Vous Night and Day, Moon, Sonatina, and Tourbillon and is equipped with a unique appointment reminder function.