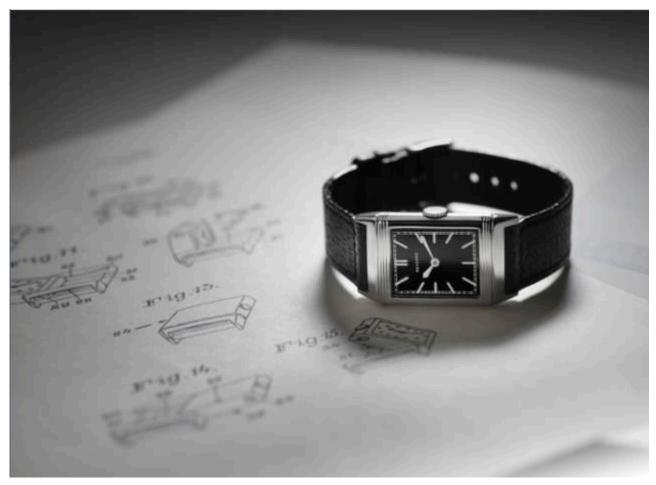

## Jaeger-LeCoultre REVERSO

The Jaeger LeCoultre Reverso watch was born in the 1930s. In 1931, a British officer on the polo field in India had his watch mirror shattered due to a fierce collision during the game. The officer immediately approached Jacques David-Le Coultre and asked him to help design a sturdy watch as soon as possible that could withstand severe impacts during polo matches. In order to meet this challenge, the Reverso series of watches came into being.

The dial of the JLC reverso watch can be flipped to face the wearer's wrist, which can resist violent collisions without losing elegance and sophistication. Jaeger watches are also widely popular outside of sports and include men's and women's series.

Daydaywatchband custom leather <u>watch straps for Jaeger-LeCoultre</u> REVERSO

The Jaeger-LeCoultre Reverso series of watch strap replacement have very special, and its special feature lies in its uniquely designed metal watch adapter. The precision craftsmanship of this watch adapter gives JLC watches a more perfect appearance and excellent comfort.

A perfect match between the Daydaywatchband's handmade custom American alligator leather strap and Jaeger-LeCoultre Reverso's special metal watch adapter, each leather watch strap replacement for Jaeger Lecoultre Reverso Men's and ladies watch undergoes strict quality control.