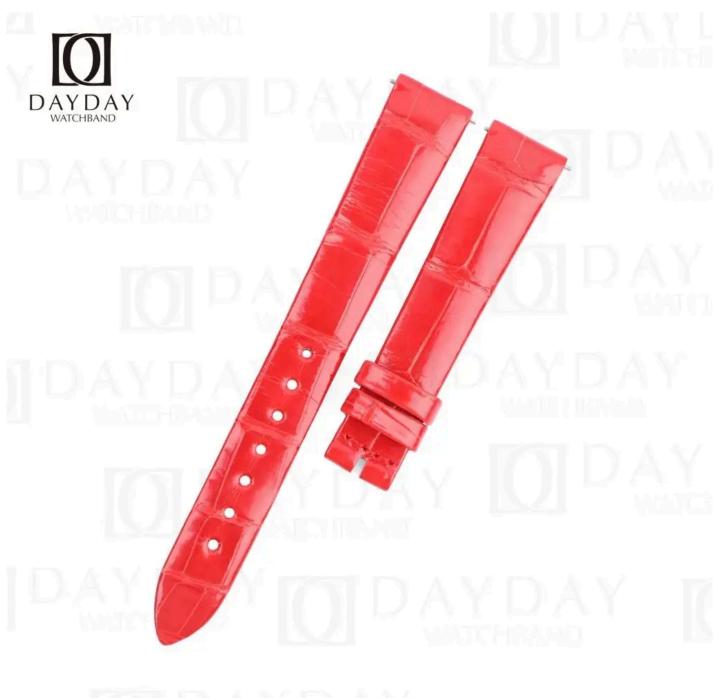

Daydaywatchband custom leather <u>watch straps for Jaeger-LeCoultre</u> REVERSO

The Jaeger-LeCoultre Reverso series of watch strap replacement have very special, and its special feature lies in its uniquely designed metal watch adapter. The precision craftsmanship of this watch adapter gives JLC watches a more perfect appearance and excellent comfort.

A perfect match between the Daydaywatchband's handmade custom American alligator leather strap and Jaeger-LeCoultre Reverso's special metal watch adapter, each leather watch strap replacement for Jaeger Lecoultre Reverso Men's and ladies watch undergoes strict quality control.