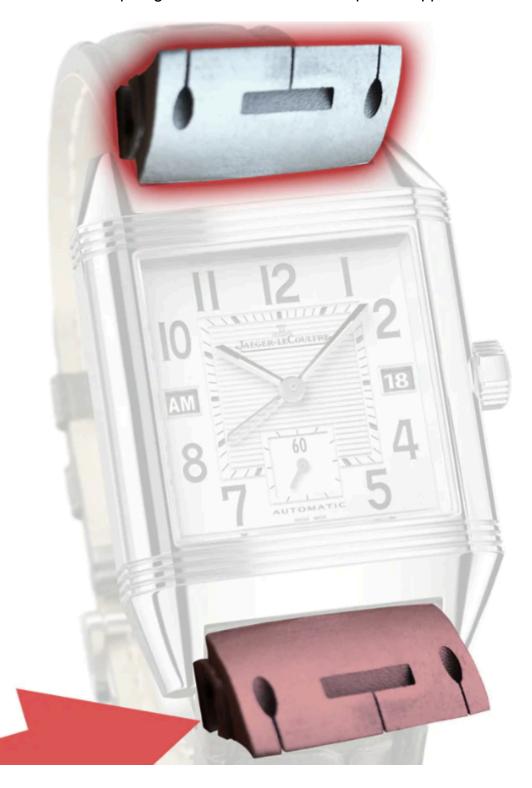

Daydaywatchband custom leather <u>watch straps for Jaeger-LeCoultre</u> REVERSO

The Jaeger-LeCoultre Reverso series of watch strap replacement have very special, and its special feature lies in its uniquely designed metal watch adapter. The precision craftsmanship of this watch adapter gives JLC watches a more perfect appearance and excellent comfort.

A perfect match between the Daydaywatchband's handmade custom American alligator leather strap and Jaeger-LeCoultre Reverso's special metal watch adapter, each leather watch strap replacement for Jaeger Lecoultre Reverso Men's and ladies watch undergoes strict quality control.