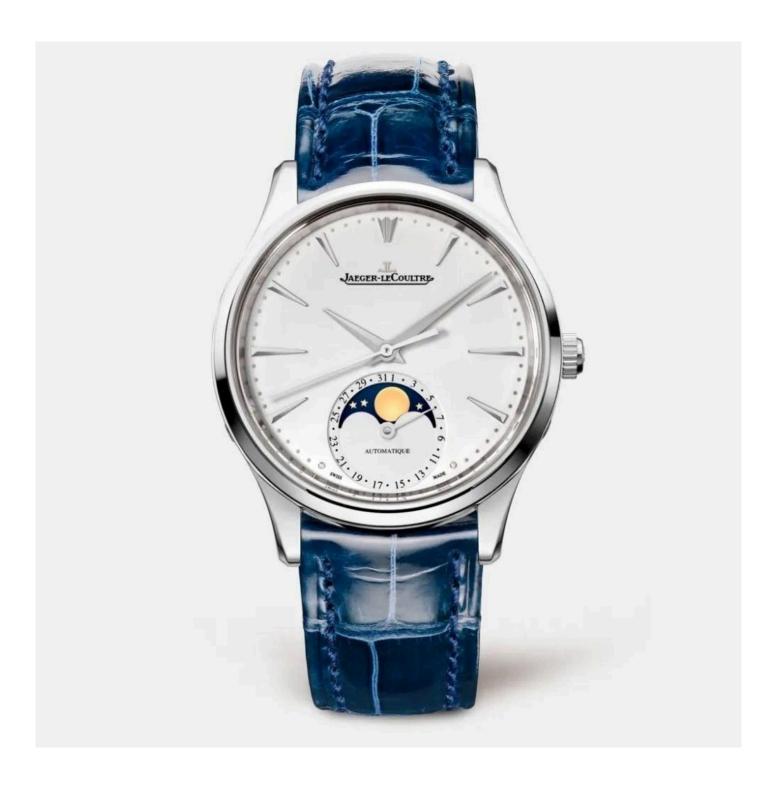

# Jaeger Lecoultre Master watch

In 1992, Jaeger-LeCoultre selected the 889 model, the movement was tested for 1,000 hours, and the first Master Control was born. Inspired by the first ultra-thin watch in 1907. As its name suggests, the grand appearance abandons the constraints of accessories and focuses on creating core movement components. It adopts a classic round appearance, which is elegant and simple.

Under the same appearance, the Grande Series can be divided into three sub-series: Grande Tradition, Ultra Thin and Control.

The Master Compressor, launched in 2002, became a member of the Extreme Master family and was praised by Jaeger-LeCoultre as the world's first truly lubricant-free watch equipped with the most complex and advanced functions.

## Leather Watch band replacement for Jaeger Master

Whether it is the Grande Tradition, Ultra Thin or Control watch straps of the Jaeger-LeCoultre Master series, they are all standard elbow straps. The original straps are made of high-quality crocodile leather.