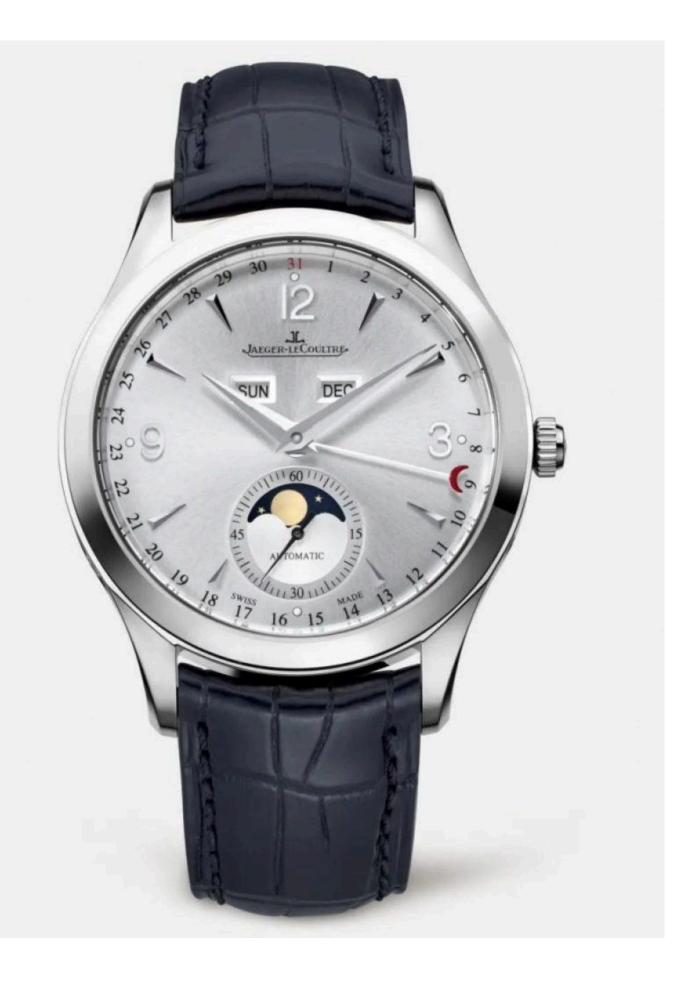

# Jaeger Lecoultre Master watch

In 1992, Jaeger-LeCoultre selected the 889 model, the movement was tested for 1,000 hours, and the first Master Control was born. Inspired by the first ultra-thin watch in 1907. As its name suggests, the grand appearance abandons the constraints of accessories and focuses on creating core movement components. It adopts a classic round appearance, which is elegant and simple.

Under the same appearance, the Grande Series can be divided into three sub-series: Grande Tradition, Ultra Thin and Control.

The Master Compressor, launched in 2002, became a member of the Extreme Master family and was praised by Jaeger-LeCoultre as the world's first truly lubricant-free watch equipped with the most complex and advanced functions.

## Leather Watch band replacement for Jaeger Master

Whether it is the Grande Tradition, Ultra Thin or Control watch straps of the Jaeger-LeCoultre Master series, they are all standard elbow straps. The original straps are made of high-quality crocodile leather.