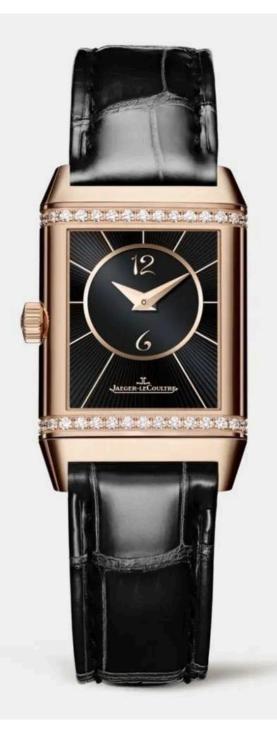

## Jaeger-LeCoultre REVERSO

The Jaeger LeCoultre Reverso watch was born in the 1930s. In 1931, a British officer on the polo field in India had his watch mirror shattered due to a fierce collision during the game. The officer immediately approached Jacques David-Le Coultre and asked him to help design a sturdy watch as soon as possible that could withstand severe impacts during polo matches. In order to meet this challenge, the Reverso series of watches came into being.

The dial of the JLC reverso watch can be flipped to face the wearer's wrist, which can resist violent collisions without losing elegance and sophistication. Jaeger watches are also widely popular outside of sports and include men's and women's series.

Daydaywatchband custom leather <u>watch straps for Jaeger-LeCoultre</u> REVERSO

The Jaeger-LeCoultre Reverso series of watch strap replacement have very special, and its special feature lies in its uniquely designed metal watch adapter. The precision craftsmanship of this watch adapter gives JLC watches a more perfect appearance and excellent comfort.

A perfect match between the Daydaywatchband's handmade custom American alligator leather strap and Jaeger-LeCoultre Reverso's special metal watch adapter, each leather watch strap replacement for Jaeger Lecoultre Reverso Men's and ladies watch undergoes strict quality control.