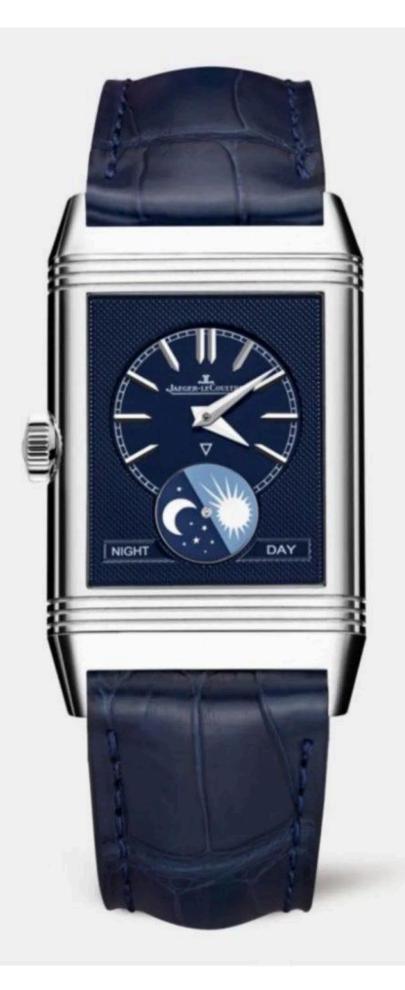

# Jaeger Lecoultre Rendez-Vous

The Dating series was first unveiled in 2012 and is equipped with the specially developed Caliber 967A movement.

The Jaeger Lecoultre Rendez-Vous series of watches demonstrates Jaeger-LeCoultre's long history of gem setting in timepieces.

The functions of this watch range from simple day and night indications to a tourbillon, celestial map, and perpetual calendar. It launches Jaeger Lecoultre Rendez-Vous Night and Day, Moon, Sonatina, and Tourbillon and is equipped with a unique appointment reminder function.