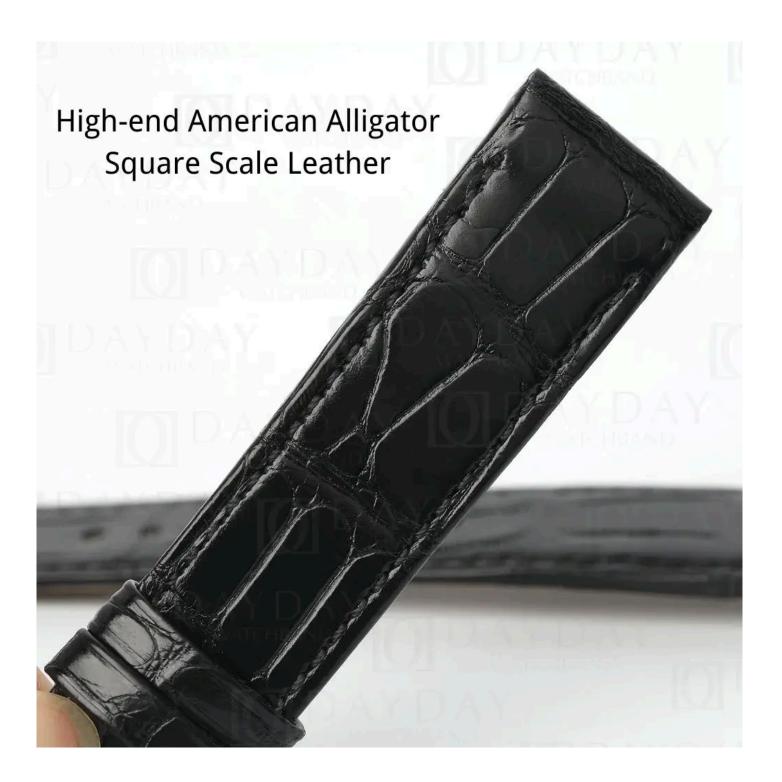

## Leather Watch band replacement for Jaeger Master

Whether it is the Grande Tradition, Ultra Thin or Control watch straps of the Jaeger-LeCoultre Master series, they are all standard elbow straps. The original straps are made of high-quality crocodile leather.

# Quick release spring bar included no tool needed

The Daydaywatchband's custom watch strap high-quality American alligator leather watch band also fits perfectly for Jaeger Lecoultre Master Ultra Thin, Master Ultra Thin Perpetual, JLC Ultra Thin Moon