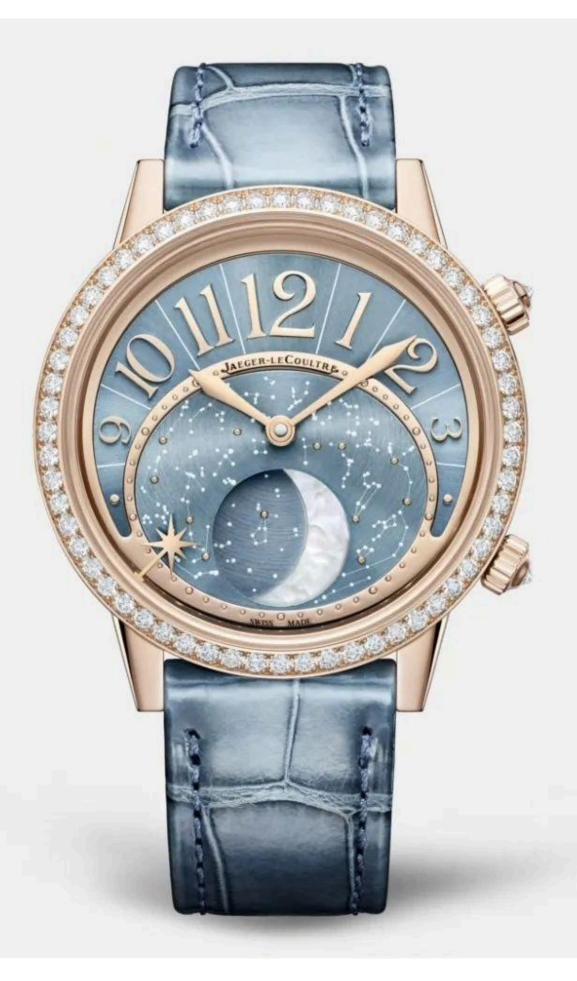

# Jaeger Lecoultre Rendez-Vous

The Dating series was first unveiled in 2012 and is equipped with the specially developed Caliber 967A movement.

The Jaeger Lecoultre Rendez-Vous series of watches demonstrates Jaeger-LeCoultre's long history of gem setting in timepieces.

The functions of this watch range from simple day and night indications to a tourbillon, celestial map, and perpetual calendar. It launches Jaeger Lecoultre Rendez-Vous Night and Day, Moon, Sonatina, and Tourbillon and is equipped with a unique appointment reminder function.