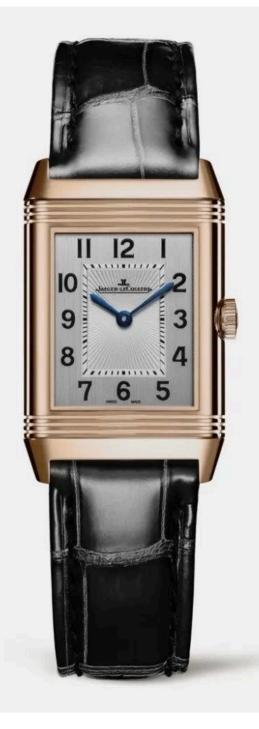

## Jaeger-LeCoultre REVERSO

The Jaeger LeCoultre Reverso watch was born in the 1930s. In 1931, a British officer on the polo field in India had his watch mirror shattered due to a fierce collision during the game. The officer immediately approached Jacques David-Le Coultre and asked him to help design a sturdy watch as soon as possible that could withstand severe impacts during polo matches. In order to meet this challenge, the Reverso series of watches came into being.

The dial of the JLC reverso watch can be flipped to face the wearer's wrist, which can resist violent collisions without losing elegance and sophistication. Jaeger watches are also widely popular outside of sports and include men's and women's series.

Daydaywatchband custom leather <u>watch straps for Jaeger-LeCoultre</u> REVERSO

The Jaeger-LeCoultre Reverso series of watch strap replacement have very special, and its special feature lies in its uniquely designed metal watch adapter. The precision craftsmanship of this watch adapter gives JLC watches a more perfect appearance and excellent comfort.

A perfect match between the Daydaywatchband's handmade custom American alligator leather strap and Jaeger-LeCoultre Reverso's special metal watch adapter, each leather watch strap replacement for Jaeger Lecoultre Reverso Men's and ladies watch undergoes strict quality control.