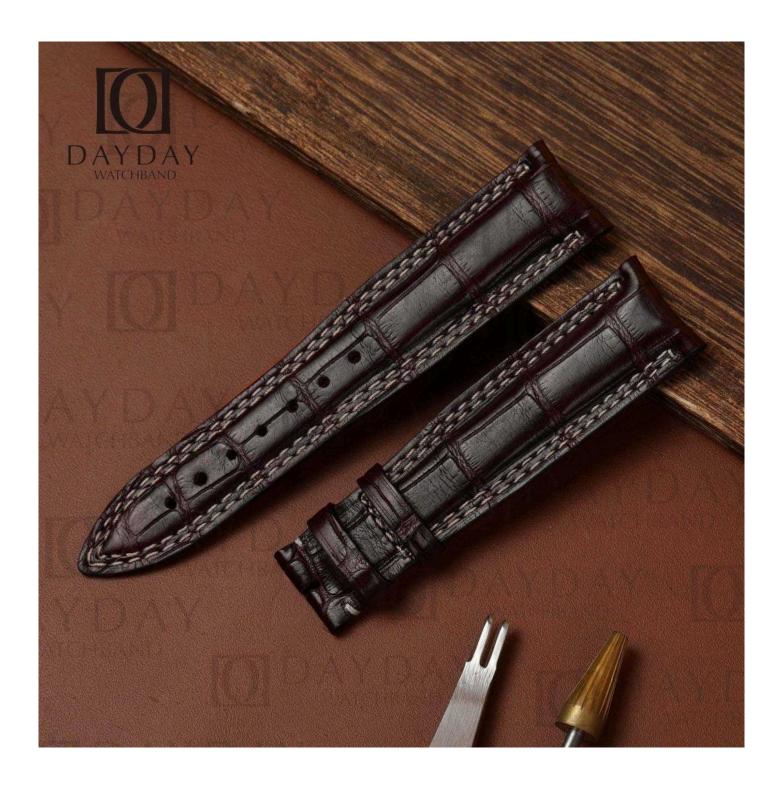

Daydaywatchband custom leather <u>watch straps for Jaeger-LeCoultre</u> REVERSO

The Jaeger-LeCoultre Reverso series of watch strap replacement have very special, and its special feature lies in its uniquely designed metal watch adapter. The precision craftsmanship of this watch adapter gives JLC watches a more perfect appearance and excellent comfort.

A perfect match between the Daydaywatchband's handmade custom American alligator leather strap and Jaeger-LeCoultre Reverso's special metal watch adapter, each leather watch strap replacement for Jaeger Lecoultre Reverso Men's and ladies watch undergoes strict quality control.