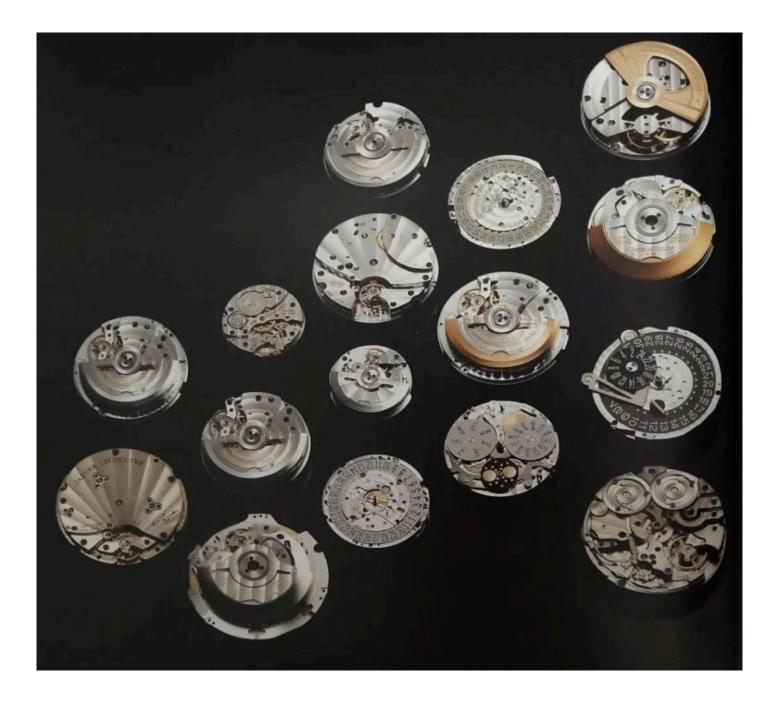

The movement of each Jaeger-LeCoultre watch is made in-house by the watch factory, so that it can perfectly fit the shape of the case and provide a variety of exclusive functions. Jaeger-LeCoultre currently produces more than 40 movements at the same time, including the smallest movements in the world, as well as the most advanced and complex movements. The all-round craftsmanship is an anomaly in today's watch industry.

Jaeger-LeCoultre has expanded from a workshop founded in 1833 to today's leading professional watchmaking factory, covering dozens of professional divisions of labor. The persistent and enthusiastic JLC watch company employees contribute to advanced watchmaking craftsmanship every day.