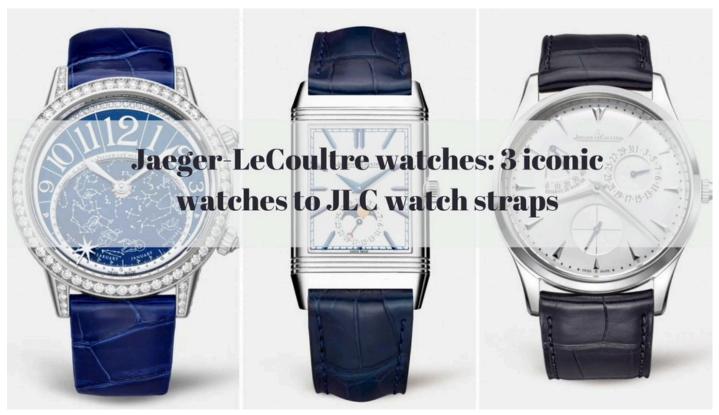

# Jaeger-LeCoultre watches: 3 iconic watches to JLC watch straps

When we talk about the Jaeger Lecoultre watch and strap, The name of <u>Jaeger-LeCoultre</u>, like many famous Swiss watches, is composed of the surnames of its two founders, Antoine Lecoultre and Jacques David-Le Coultre.

## 3 iconic Jaeger Lecoultre watches and watch strap

Since its establishment, Jaeger-LeCoultre has become an important watch brand in the history of watchmaking. It has countless innovative and renowned products in the watch industry, including Jaeger Lecoultre Reverso, Duoplan, Master Control, Memovox Polaris, Gyrotourbillon and Atmos.

## Jaeger-LeCoultre REVERSO

The Jaeger LeCoultre Reverso watch was born in the 1930s. In 1931, a British officer on the polo field in India had his watch mirror shattered due to a fierce collision during the game. The officer immediately approached Jacques David-Le Coultre and asked him to help design a sturdy watch as soon as possible that could withstand severe impacts during polo matches. In order to meet this challenge, the Reverso series of watches came into being.

The dial of the JLC reverso watch can be flipped to face the wearer's wrist, which can resist violent collisions without losing elegance and sophistication. Jaeger watches are also widely popular outside of sports and include men's and women's series.

# Jaeger Lecoultre Rendez-Vous

The Dating series was first unveiled in 2012 and is equipped with the specially developed Caliber 967A movement.

The Jaeger Lecoultre Rendez-Vous series of watches demonstrates Jaeger-LeCoultre's long history of gem setting in timepieces.

# Jaeger Lecoultre Master watch

In 1992, Jaeger-LeCoultre selected the 889 model, the movement was tested for 1,000 hours, and the first Master Control was born. Inspired by the first ultra-thin watch in 1907. As its name suggests, the grand appearance abandons the constraints of accessories and focuses on creating core movement components. It adopts a classic round appearance, which is elegant and simple.