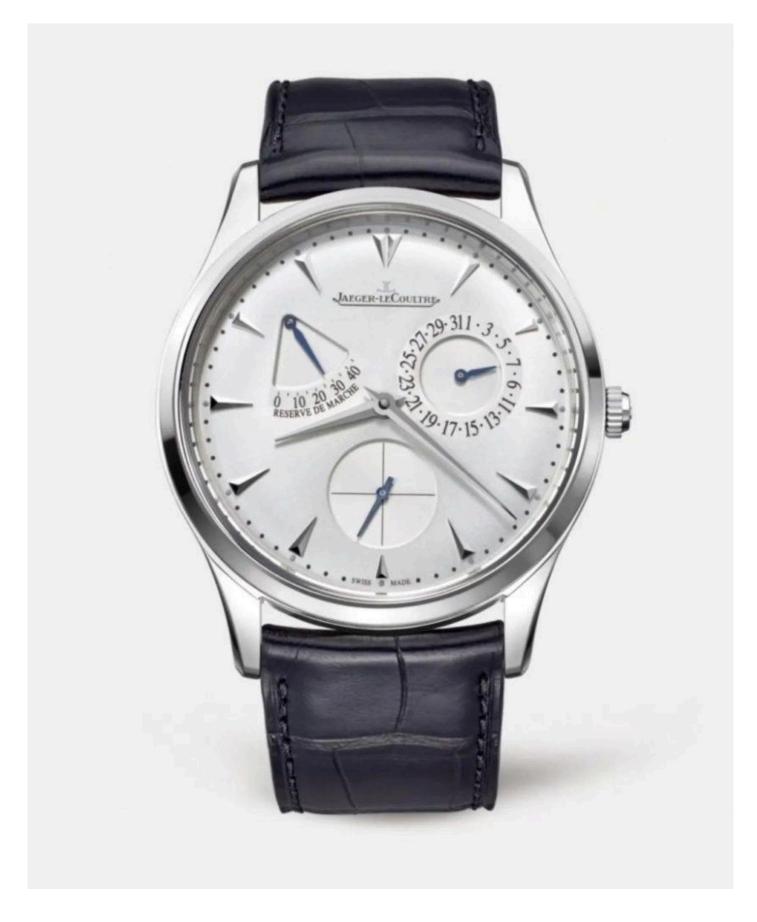

# Jaeger Lecoultre Master watch

In 1992, Jaeger-LeCoultre selected the 889 model, the movement was tested for 1,000 hours, and the first Master Control was born. Inspired by the first ultra-thin watch in 1907. As its name suggests, the grand appearance abandons the constraints of accessories and focuses on creating core movement components. It adopts a classic round appearance, which is elegant and simple.

Under the same appearance, the Grande Series can be divided into three sub-series: Grande Tradition, Ultra Thin and Control.

The Master Compressor, launched in 2002, became a member of the Extreme Master family and was praised by Jaeger-LeCoultre as the world's first truly lubricant-free watch equipped with the most complex and advanced functions.

## Leather Watch band replacement for Jaeger Master

Whether it is the Grande Tradition, Ultra Thin or Control watch straps of the Jaeger-LeCoultre Master series, they are all standard elbow straps. The original straps are made of high-quality crocodile leather.