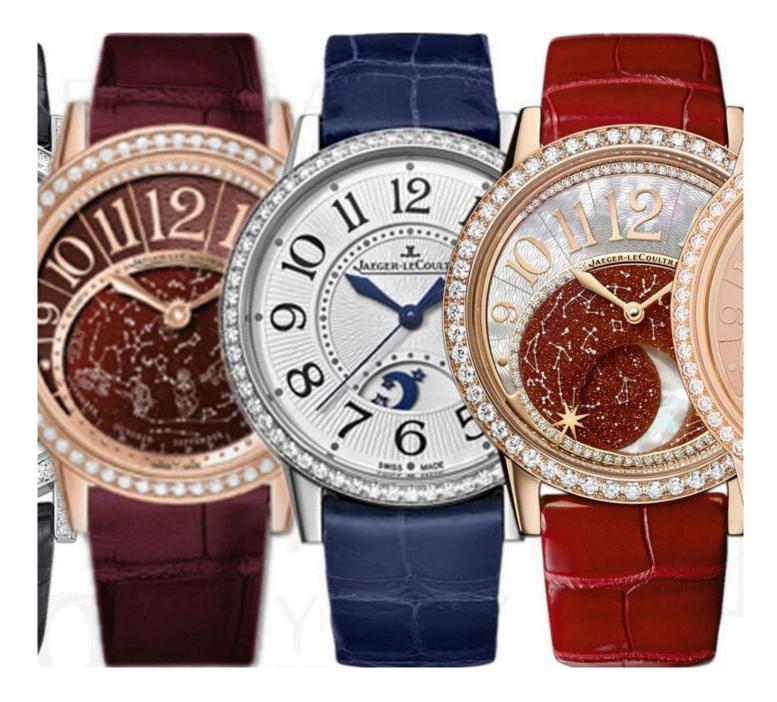

# Jaeger Lecoultre Rendez-Vous

The Dating series was first unveiled in 2012 and is equipped with the specially developed Caliber 967A movement.

The Jaeger Lecoultre Rendez-Vous series of watches demonstrates Jaeger-LeCoultre's long history of gem setting in timepieces.

The functions of this watch range from simple day and night indications to a tourbillon, celestial map, and perpetual calendar. It launches Jaeger Lecoultre Rendez-Vous Night and Day, Moon, Sonatina, and Tourbillon and is equipped with a unique appointment reminder function.