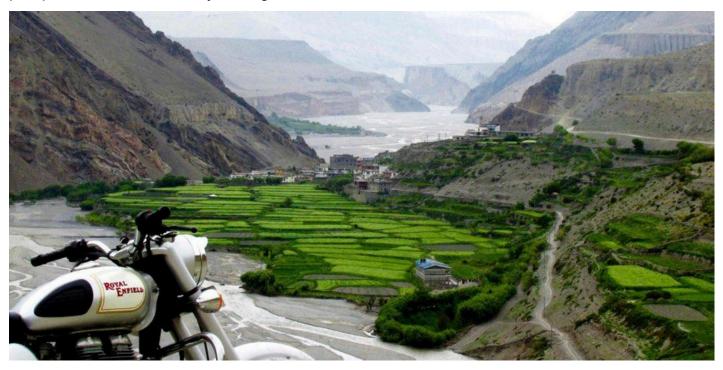

One of the highlights of the tour is the ride to Pokhara, a picturesque city nestled in the foothills of the Annapurna range. The journey takes you through winding mountain roads, offering breathtaking views of terraced fields, rushing rivers, and distant peaks. Upon reaching Pokhara, you'll be greeted by the serene beauty of Phewa Lake and the towering peaks that dominate the skyline.

As you continue your journey, you'll ascend into the high mountain passes, where the air becomes crisp, and the landscape becomes more rugged. Riding through these remote regions, you'll be treated to panoramic views of snow-capped peaks and pristine alpine lakes, creating memories that will last a lifetime.