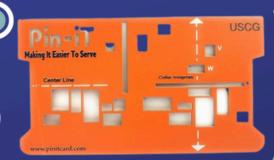

## **USCG Pin-iT Card**

The <u>Pin-iT Card</u> is a complete uniform tool that will perfectly place all your uniform items including name tags, ribbons, insignia, medals, collar devices, as well as your Garrison cover.

- No measuring required— the Pin-iT Card has perfectly placed holes and lines that make it easy to align to your uniform.
- Complies to the Uniform Regulations Manual- months went into designing the Pin-iT Card to make sure all the correct lines, measurements, and holes were labeled on the card.
- **Built to Last** The Pin-iT Card is made of durable stainless steel with etched lines so you do not have to worry about it breaking or the paint wearing off.
- Fits in Your Wallet
  — the Pin-iT Card was made to fit in your wallet so that you are
  "Always Ready