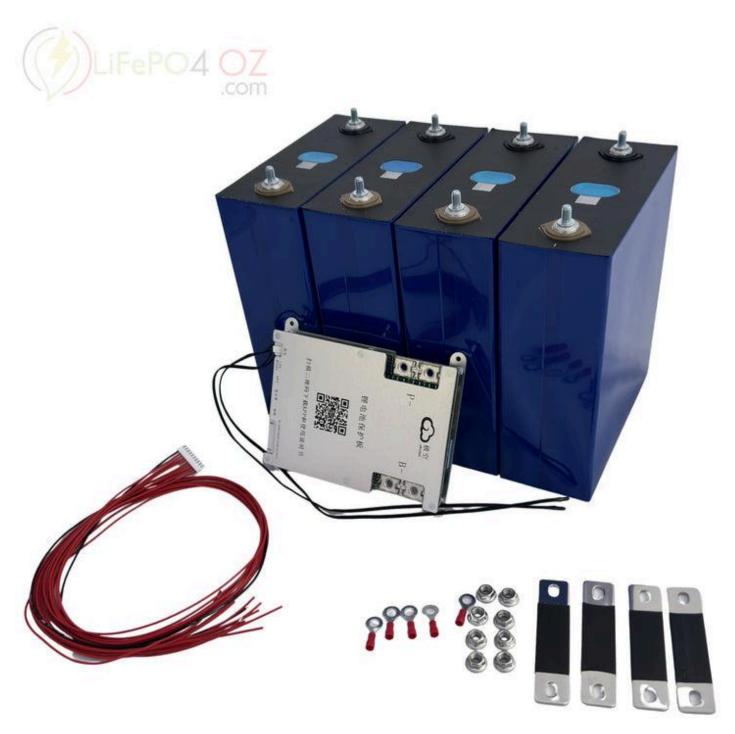

## High-Capacity 12V Lithium-FePO4 Battery Pack with Intelligent BMS Technology

The <u>12v lithium LiFePO4 battery</u> pack kit from LiFePO4 Oz will improve your energy storage. For maximum performance, safety, and endurance, this sturdy 12V lithium LiFePO4 battery has an innovative Smart BMS and a high-capacity 280Ah rating. Its great energy density, quick charging, and extended cycle life make it perfect for solar power systems, RVs, and maritime applications. This battery pack is dependable and efficient, guaranteeing a

| steady power supply and excellent performance. Purchase a 12V lithium LiFePO4 battery for a dependable, environmentally responsible energy source that meets your needs. |
|--------------------------------------------------------------------------------------------------------------------------------------------------------------------------|
|                                                                                                                                                                          |
|                                                                                                                                                                          |
|                                                                                                                                                                          |
|                                                                                                                                                                          |
|                                                                                                                                                                          |
|                                                                                                                                                                          |
|                                                                                                                                                                          |
|                                                                                                                                                                          |
|                                                                                                                                                                          |
|                                                                                                                                                                          |