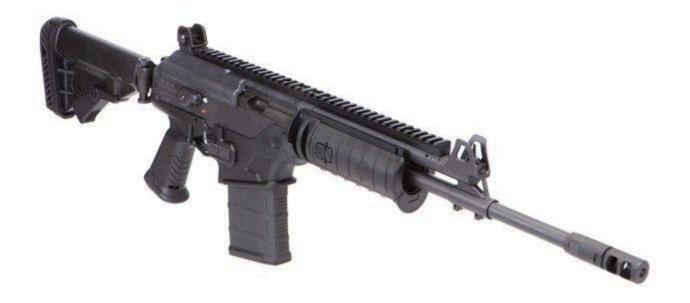

## **Buy IWI Galil ACE**

<u>Buy IWI Galil ACE</u> – IWI Galil ACE Rifle – <u>7.62x39mm</u>. The modernized <u>Galil ACE</u> is based upon the reliable mechanism of the original Galil rifle first developed by IMI in the late 1960s. Buy IWI Galil ACE.

Drawing inspiration from the legendary <u>Russian AK-47</u> and the Finnish Valmet RK 62, the IWI Galil ACE has been continuously improved over the last 40 years, resulting in today's extremely reliable and highly accurate Galil ACE. Buy IWI Galil ACE.