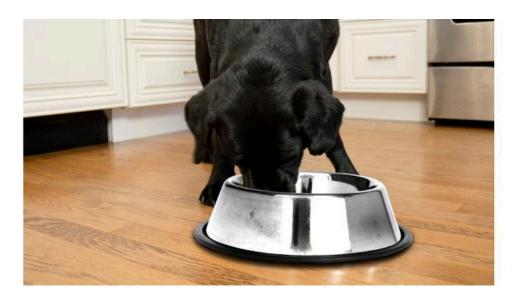

## Iconic Feeding Accessories - IconicPet.Com

## https://www.iconicpet.com/Stainless-Steel-Feeding-Supplies.html

- Iconic Pet Stainless Steel Bowl provides a clean dining experience for your pet. This long lasting Non-Skid Pet/Dog bowl has a feature of sparkling finish to attract pets
- This Non-Skid Iconic Pet bowl is made of stainless steel which is rust free, odour resistant and non chewable by pets
- This bowl has a non skid rubber ring that prevents sliding and provides more stability so that your pet can enjoy the food
- This Iconic Pet stainless steel pet food bowl provides comfort for your pet while eating or drinking
- · Ideal for all kinds of dogs including puppies
- Bowl without rubber ring is dishwasher safe and hand wash the rubber ring separately.