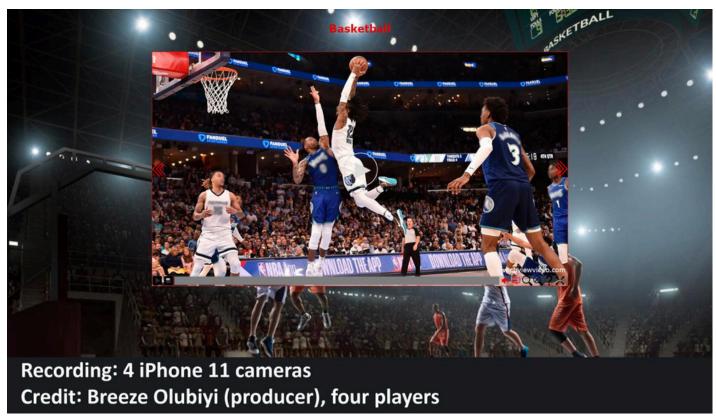

Follow your favorite player through the game – view and replay moments, players, scores, etc. from different angles – simulate viewing from multiple locations in the venue.

Use the arrows to switch the view of the action and zoom tool to get into the action.