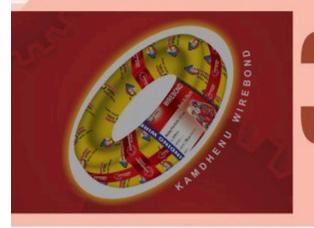

#### Kamdhenu Wirebond

This binding wire is designed for superior strength and knot retention, ensuring secure reinforcement in concrete structures.

Kamdhenu Color Coated
Sheets & PER Solutions

KAMDHENULIMITED.COM