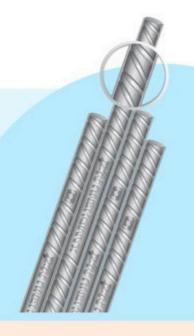

#### Kamdhenu Nxt TMT Bars

These are Kamdhenu's flagship TMT bars, known for their high strength, ductility, and weldability. They are commonly used in critical infrastructure projects like bridges and high-rise buildings.

These rebar strength a compared to making ti