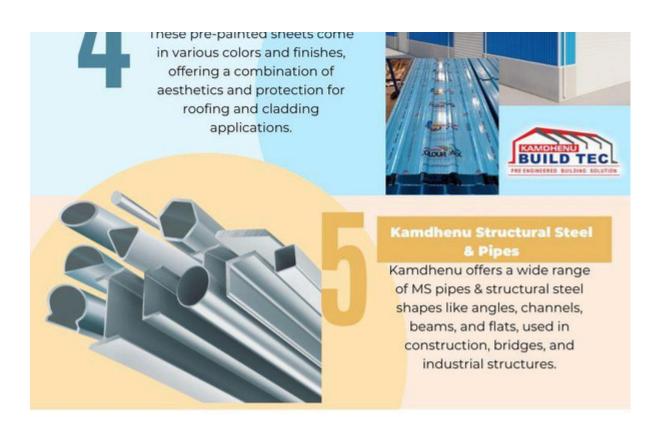

#### Kamdhenu Wirebond

This binding wire is designed for superior strength and knot retention, ensuring secure reinforcement in concrete structures.

Kamdhenu Color Coated
Sheets & PER Solutions

KAMDHENULIMITED.COM