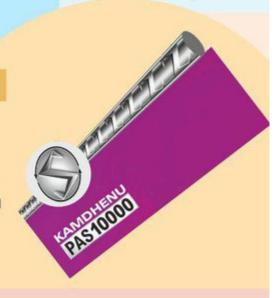

#### Kamdhenu PAS 10000 Rebars

These rebars offer superior strength and durability compared to standard rebars, making them ideal for demanding applications. They are available in various sizes and lengths to meet different construction needs.